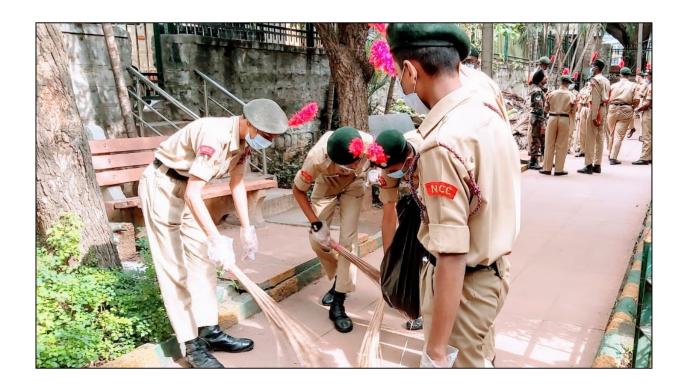

t organised historical visit to the kashivishwanatha temple. It is located in sondekoppa village near nelamangala on 12.09.2019, 25students with two students along with lecturers visited to this temple.

It is one of the best visit for history students because this village has 3 temple about centuries years old which are known as kashivishwanaha temple & Chandramouleshwara temple & other one vishnu about 25 years old temple.

In the opposite of vishwanatha temple there is a lake recently the temple got renovated with the help of villagers & Dharmasthala trust. This is 800 years of old Hindu temple.

Sree Siddaganga First Grade College of Arts & Commerce Nelamangala - 562 123.



## Sree Siddaganga Girst Grade College of Arts and Commerce, Nelamangala 562123

#### SWACHA BHARATH ABHIYAN





## Sree Siddaganga First Grade College Of Arts & Commerce, Nelamangala-562123

## Tree Plantation Programme 2019-20











# SREE SIDDAGANGA FIRST GRADE COLLEGE OF ARTS & COMMERCE-Nelamangala- 562123

Affiliated to Bangalore University

NAAC Accredited "B"

#### SSFGC

"Department of Arts and Internal Quality Assurance Cell"

Jointly Organized A one Day Seminar

Topic: "INTELLECTUAL PROPERTY RIGHTS"

Date: 17.022020

Venue: College premises @11:00 A.M

Keynote Speaker

Smt. M G Sowmyashree

Assistant Professor
Department of Computer Science
Government First Grade College,
Malleswaram, Bangalore.

Presided By

Principal, Sree Siddaganga First Grade College of Arts & Commerce Nelamangala.

Organizing By

Dr. K N Amarendra IQAC Coordinator

L Channappa HOD Of Economics

Co-Operation =