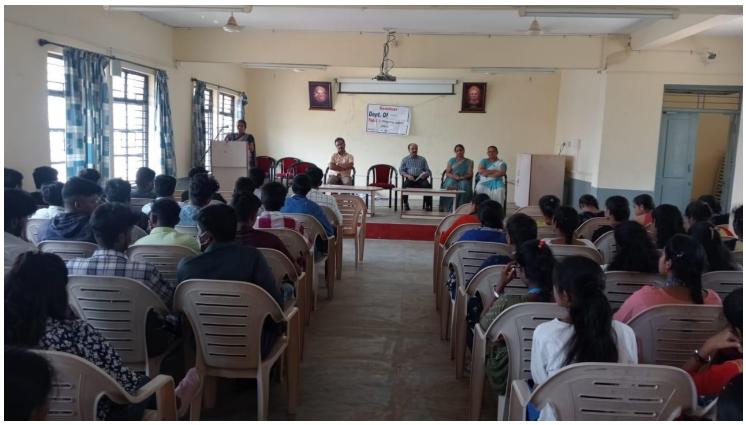

#### SSFGC

"Department of Arts and Internal Quality Assurance Cell"

Jointly Organized A one Day Seminar

Topic: "INTELLECTUAL PROPERTY RIGHTS"

Date: 17.022020

Venue: College premises @11:00 A.M

Keynote Speaker

Smt. M G Sowmyashree

Assistant Professor
Department of Computer Science
Government First Grade College,
Malleswaram, Bangalore.

Presided By

Principal, Sree Siddaganga First Grade College of Arts & Commerce Nelamangala.

Organizing By

Dr. K N Amarendra IQAC Coordinator

L Channappa HOD Of Economics

Co-Operation =

Management, Principal, Staff & Students

Sree Siddaganga Education Society (R)