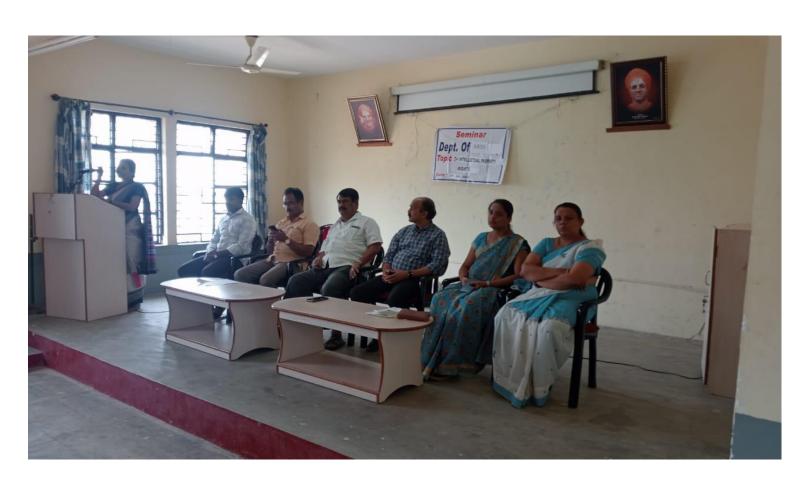

#### SSFGC

"Department of Arts and Internal Quality Assurance Cell"

Jointly Organized A one Day Seminar

Topic: "INTELLECTUAL PROPERTY RIGHTS"

Date: 17.022020

Venue: College premises @11:00 A.M

Keynote Speaker

Smt. M G Sowmyashree

Assistant Professor
Department of Computer Science
Government First Grade College,
Malleswaram, Bangalore.

Presided By

Principal, Sree Siddaganga First Grade College of Arts & Commerce Nelamangala.

Organizing By

Dr. K N Amarendra IQAC Coordinator

L Channappa HOD Of Economics

Co-Operation =

Management, Principal, Staff & Students

Sree Siddaganga Education Society (R)