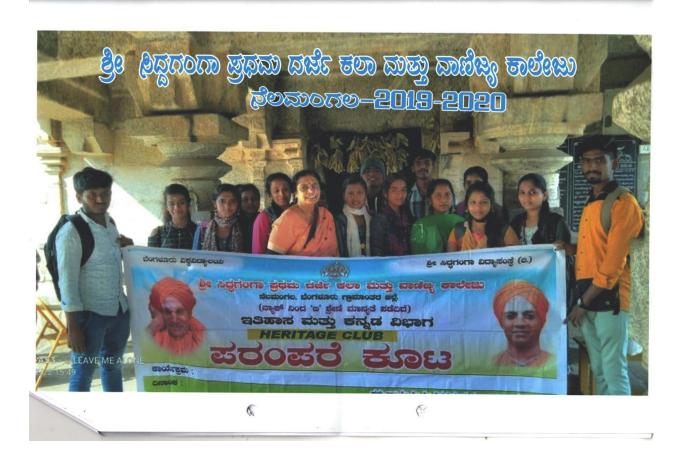

# DEPARTMENT OF HISTORY

Date:12.09.2019

The heritage club of our history Department organised historical visit to the kashivishwanatha temple. It is located in sondekoppa village near nelamangala on 12.09.2019, 25students with two students along with lecturers visited to this temple.

It is one of the best visit for history students because this village has 3 temple about centuries years old which are known as kashivishwanaha temple & Chandramouleshwara temple & other one vishnu about 25 years old temple.

In the opposite of vishwanatha temple there is a lake recently the temple got renovated with the help of villagers & Dharmasthala trust. This is 800 years of old Hindu temple.

Sree Siddaganga First Grade College of Arts & Commerce Nelamangala - 562 123.