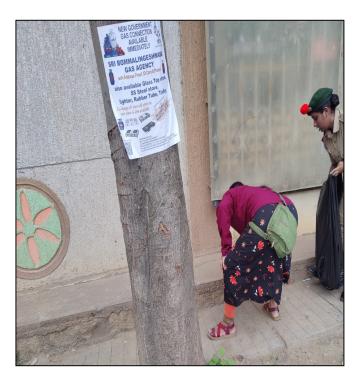

#### Regarding Industrial Visit

nbox

Sree Siddaganga First Grade College of Arts and Commerce NELAMANGALA

Tue, Jul 5, 4:08 P

Sir With reference to the above subject, we would like to bring to your kind notice that we have planned to visit your industry on 19th July 2022 with our Final SANATH KUMAR P

to me

Greeting from Unibic,

We Pleased to inform you that we have approved your visit to our factory on 23<sup>rd</sup> July 2022 around 11.00 am at unibic factory local Road Bangalore. Please Follow the below instruction before entering plant.

#### Instructions

- 1. No mobiles are allowed inside the production hall, collect all the mobile before entering inside the gate itself from your side.
- 2. Cod -19 Double Dose Certificate is mandatary of all the members visiting, if required we will ask the same.
- 3. No Eating of cookies are allowed inside the production Line .
- 4. Don't touch any equipment's during visit inside the factory .
- 5. List of Students Name should be submitted during the visit day to our security.
- 6. No Bags allowed inside the production hall.
- 7. No water bottle inside the production area.