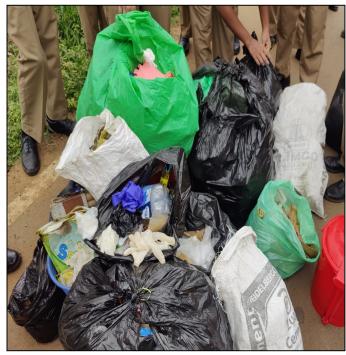

#### Regarding Industrial Visit

nbox

Sree Siddaganga First Grade College of Arts and Commerce NELAMANGALA

Tue, Jul 5, 4:08 P

Sir With reference to the above subject, we would like to bring to your kind notice that we have planned to visit your industry on 19th July 2022 with our Final SANATH KUMAR P

to me

Greeting from Unibic,

We Pleased to inform you that we have approved your visit to our factory on 23<sup>rd</sup> July 2022 around 11.00 am at unibic factory local Road Bangalore. Please Follow the below instruction before entering plant.

#### Instructions

- 1. No mobiles are allowed inside the production hall, collect all the mobile before entering inside the gate itself from your side.
- 2. Cod -19 Double Dose Certificate is mandatary of all the members visiting, if required we will ask the same.
- 3. No Eating of cookies are allowed inside the production Line .
- 4. Don't touch any equipment's during visit inside the factory .
- 5. List of Students Name should be submitted during the visit day to our security.
- 6. No Bags allowed inside the production hall.
- 7. No water bottle inside the production area.