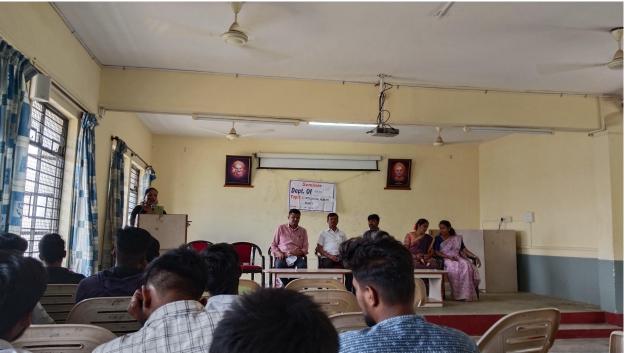

#### Memo

All Final Year BCOM Students are hereby informed to attend "INTELLECUTAL PROPERTY RIGHTS(IPR)" programme will be held on 23.08.2021 at 11.00 AM without fail.

Class III B.com

Teacher's Signature

## **Topic: "INTELLECTUAL PROPERTY RIGHTS"**

Time: 11.00 AM

Programme Scheldule

Date: 23.08.2021

| 1    | Invocation          | Kum: Chaithra G                  |  |
|------|---------------------|----------------------------------|--|
|      |                     | III B.com                        |  |
|      |                     | Dr. K N Amarendara               |  |
| 2    | Welcome and         | IQAC Co-Ordinator & HOD,         |  |
|      | Introduction        | Department of Geopgraphy, SSFGC, |  |
|      |                     | Nelamangala                      |  |
|      |                     | Smt M lakshamma                  |  |
| 3    |                     | Assistant Professor              |  |
|      | Keynote Speaker     | Department of Engineering,       |  |
|      |                     | East West Engineering College,   |  |
|      |                     | Herohalli, Bangalore.            |  |
| 4    | Presidental Address | Dr. S Rajesh                     |  |
|      | Trestaental Address | Principal, SSFCG, Nelamangala    |  |
|      |                     | Sri. H S Prakasha                |  |
| 5    | Vote of Thanks      | HOD, Department of Commerce,     |  |
|      |                     | SSFCG, Nelamangala.              |  |
|      |                     | K Kempegowda                     |  |
| 6    | Achoring            | Leturer in Department of         |  |
|      | 15                  | Commerece                        |  |
| 1106 | Hear                | tly Welcome                      |  |

# SREE SIDDAGANGA FIRST GRADE COLLEGE OF ARTS & COMMERCE-Nelamangala- 562123

Affiliated to Bangalore University

NAAC Accredited "B"

Department of Commerce and Internal Quality Assurance Cell"

Jointly Organized
A one Day Seminar

Topic: "INTELLECTUAL PROPERTY RIGHTS"

Date: 23.08.2021

Venue: College premises @11:00 A.M

eynote Speaker

Smt. M Lakshamma

3

Assistant Professor Department Engineering, East West Engineering College Herohalli, Bangalore.

Presided By

: Dr. S Rajesh

Principal, Sree Siddaganga First Grade College of Arts & Commerce Nelamangala.

Organizing By

Dr. K N Amarendra IOAC Coordinator

H S Prakasha HOD Of Commerce

**≡** Co-Operation =

Management, Principal, Staff & Students