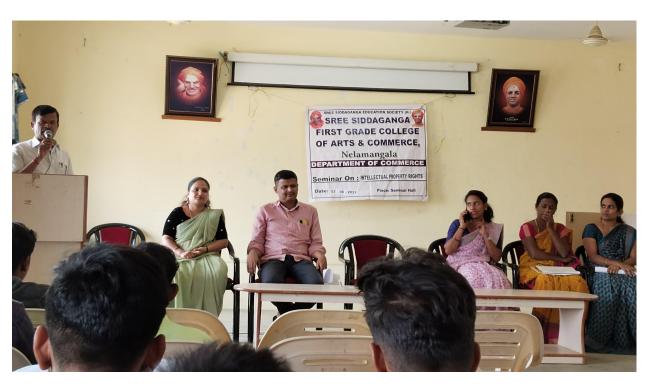

#### Memo

All Final Year BCOM Students are hereby informed to attend "INTELLECUTAL PROPERTY RIGHTS(IPR)" programme will be held on 23.08.2021 at 11.00 AM without fail.

Class III B.com

Teacher's Signature

## **Topic: "INTELLECTUAL PROPERTY RIGHTS"**

Time: 11.00 AM

Programme Scheldule

Date: 23.08.2021

| 1    | Invocation          | Kum: Chaithra G                  |  |
|------|---------------------|----------------------------------|--|
|      |                     | III B.com                        |  |
|      |                     | Dr. K N Amarendara               |  |
| 2    | Welcome and         | IQAC Co-Ordinator & HOD,         |  |
|      | Introduction        | Department of Geopgraphy, SSFGC, |  |
|      |                     | Nelamangala                      |  |
|      |                     | Smt M lakshamma                  |  |
| 3    |                     | Assistant Professor              |  |
|      | Keynote Speaker     | Department of Engineering,       |  |
|      |                     | East West Engineering College,   |  |
|      |                     | Herohalli, Bangalore.            |  |
| 4    | Presidental Address | Dr. S Rajesh                     |  |
|      | Trestaental Address | Principal, SSFCG, Nelamangala    |  |
|      |                     | Sri. H S Prakasha                |  |
| 5    | Vote of Thanks      | HOD, Department of Commerce,     |  |
|      |                     | SSFCG, Nelamangala.              |  |
|      |                     | K Kempegowda                     |  |
| 6    | Achoring            | Leturer in Department of         |  |
|      | 15                  | Commerece                        |  |
| 1106 | Hear                | tly Welcome                      |  |

# SREE SIDDAGANGA FIRST GRADE COLLEGE OF ARTS & COMMERCE-Nelamangala- 562123

Affiliated to Bangalore University

NAAC Accredited "B"

Department of Commerce and Internal Quality Assurance Cell"

Jointly Organized
A one Day Seminar

Topic: "INTELLECTUAL PROPERTY RIGHTS"

Date: 23.08.2021

Venue: College premises @11:00 A.M

eynote Speaker

Smt. M Lakshamma

3

Assistant Professor Department Engineering, East West Engineering College Herohalli, Bangalore.

Presided By

: Dr. S Rajesh

Principal, Sree Siddaganga First Grade College of Arts & Commerce Nelamangala.

Organizing By

Dr. K N Amarendra IOAC Coordinator

H S Prakasha HOD Of Commerce

**≡** Co-Operation =

Management, Principal, Staff & Students