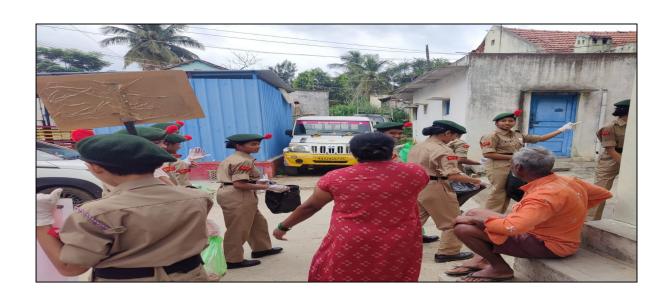

#### Regarding Industrial Visit

nbox

Sree Siddaganga First Grade College of Arts and Commerce NELAMANGALA

Tue, Jul 5, 4:08 P

Sir With reference to the above subject, we would like to bring to your kind notice that we have planned to visit your industry on 19th July 2022 with our Final SANATH KUMAR P

to me

Greeting from Unibic,

We Pleased to inform you that we have approved your visit to our factory on 23<sup>rd</sup> July 2022 around 11.00 am at unibic factory local Road Bangalore. Please Follow the below instruction before entering plant.

#### Instructions

- 1. No mobiles are allowed inside the production hall, collect all the mobile before entering inside the gate itself from your side.
- 2. Cod -19 Double Dose Certificate is mandatary of all the members visiting, if required we will ask the same.
- 3. No Eating of cookies are allowed inside the production Line .
- 4. Don't touch any equipment's during visit inside the factory .
- 5. List of Students Name should be submitted during the visit day to our security.
- 6. No Bags allowed inside the production hall.
- 7. No water bottle inside the production area.