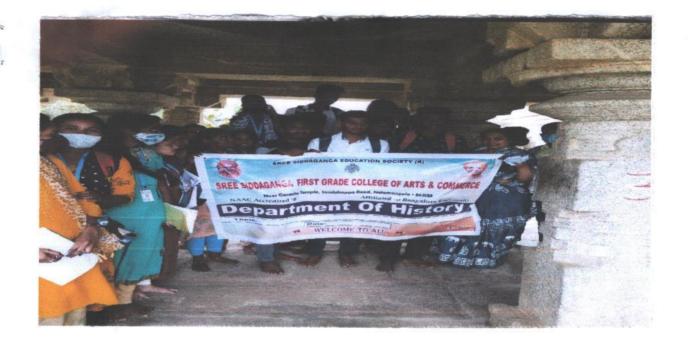

#### Regarding Industrial Visit

nbox

Sree Siddaganga First Grade College of Arts and Commerce NELAMANGALA

Tue, Jul 5, 4:08 P

Sir With reference to the above subject, we would like to bring to your kind notice that we have planned to visit your industry on 19th July 2022 with our Final SANATH KUMAR P

to me

Greeting from Unibic,

We Pleased to inform you that we have approved your visit to our factory on 23<sup>rd</sup> July 2022 around 11.00 am at unibic factory local Road Bangalore. Please Follow the below instruction before entering plant.

### Ref./SSFGCN/ 159/22-23

Date 23/07/2022

To The HR Manager, Unibic Pvt. Ltd., Bangalore.

Sir/Madam,

Sub: Regarding Factory Vist.

With reference to the above subject, we are delighted that you have approved the industrial visit of our Final year B.Com 60 students accompanied by our Faculty Sri. H S Prakasha, HOD and Sri. H P Manukumar. We acknowledge the same and oblige.