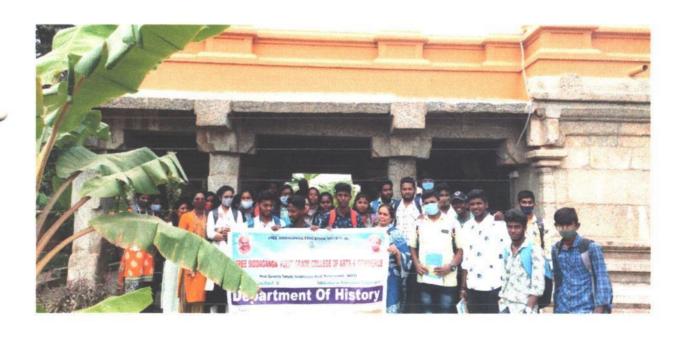

# SREE SIDDAGANGA FIRST GRADE COLLEGE OF ARTS & COMMERCE-Nelamangala- 562123

Affiliated to Bangalore University

NAAC Accredited "B"

Department of Commerce and Internal Quality Assurance Cell"

Jointly Organized
A one Day Seminar

Topic: "INTELLECTUAL PROPERTY RIGHTS"

Date: 23.08.2021

Venue: College premises @11:00 A.M

eynote Speaker

Smt. M Lakshamma

3

Assistant Professor Department Engineering, East West Engineering College Herohalli, Bangalore.