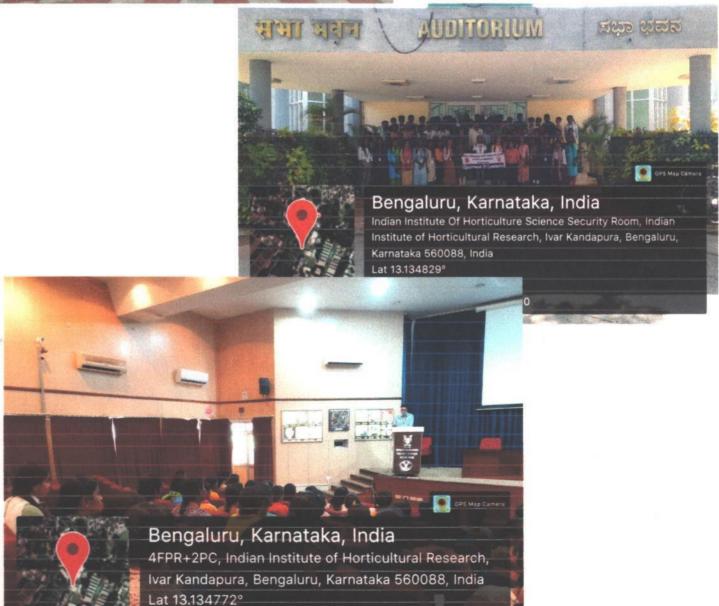

Ref./SSFGCN/ 352 2022-23

Date 19-12-2022

To,
Director
ICAR-IIHR, Hessaraghatta,
Bangalore-89.

Respected Sir,

Subject: Regarding Visit to ICAR-IIHR

\*\*\*\*\*

With reference to the above subject, we are delighted that you have approved the visit of our I B.Com 110 students for field visit. Further the students are acomplained by our four faculties on 20<sup>th</sup> December 2022. We acknowledge the same and obligue.

We are glade to inform you that 110 Bcom student of our college along with 4 faculty members are intended to visit your esteemed research center on 20th December 2022 please permit and do the needful.

Mon, Dec 19, 2022 at 11:18 AM

Sir,

This is with reference to e-mail about exposure visit of students from Sree Siddaganga First Grade College of Arts and Commerce, Nelamangala on 20.12.2022. Hence, you are requested to visit our institute, we will arrange/explain field visit and research activities.