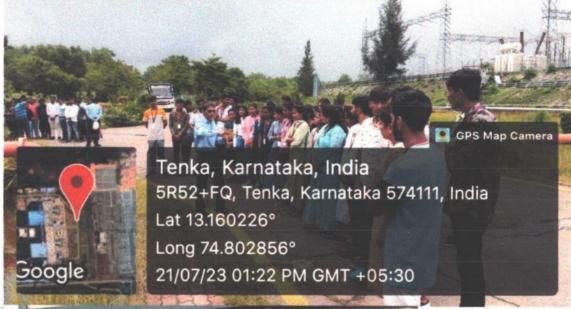

Ref./SSFGCN/ 352 2022-23

Date 19-12-2022

To,
Director
ICAR-IIHR, Hessaraghatta,
Bangalore-89.

Respected Sir,

Subject: Regarding Visit to ICAR-IIHR

\*\*\*\*\*

With reference to the above subject, we are delighted that you have approved the visit of our I B.Com 110 students for field visit. Further the students are acomplained by our four faculties on 20<sup>th</sup> December 2022. We acknowledge the same and obligue.

We are glade to inform you that 110 Bcom student of our college along with 4 faculty members are intended to visit your esteemed research center on 20th December 2022 please permit and do the needful.

We are glade to inform you that 110 Bcom student of our college along with 4 faculty members are intended to visit your esteemed research center on 20th December 2022 please permit and do the needful. Thank you,