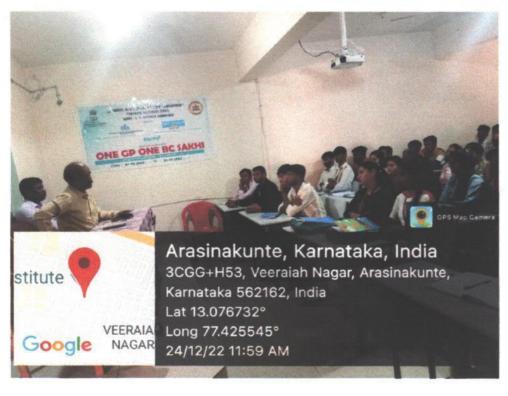

Ref./SSFGCN/ 352 2022-23

Date 19-12-2022

To,
Director
ICAR-IIHR, Hessaraghatta,
Bangalore-89.

Respected Sir,

Subject: Regarding Visit to ICAR-IIHR

\*\*\*\*\*

With reference to the above subject, we are delighted that you have approved the visit of our I B.Com 110 students for field visit. Further the students are acomplained by our four faculties on 20<sup>th</sup> December 2022. We acknowledge the same and obligue.

We are glade to inform you that 110 Bcom student of our college along with 4 faculty members are intended to visit your esteemed research center on 20th December 2022 please permit and do the needful.

We are glade to inform you that 110 Bcom student of our college along with 4 faculty members are intended to visit your esteemed research center on 20th December 2022 please permit and do the needful. Thank you,