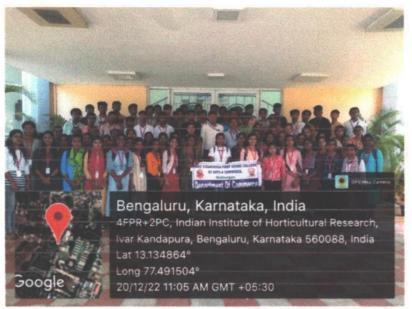

Ref./SSFGCN/ 352 2022-23

Date 19-12-2022

To,
Director
ICAR-IIHR, Hessaraghatta,
Bangalore-89.

Respected Sir,

Subject: Regarding Visit to ICAR-IIHR

\*\*\*\*\*

With reference to the above subject, we are delighted that you have approved the visit of our I B.Com 110 students for field visit. Further the students are acomplained by our four faculties on 20<sup>th</sup> December 2022. We acknowledge the same and obligue.

We are glade to inform you that 110 Bcom student of our college along with 4 faculty members are intended to visit your esteemed research center on 20th December 2022 please permit and do the needful.

Mon, Dec 19, 2022 at 11:18 AM

Sir,

This is with reference to e-mail about exposure visit of students from Sree Siddaganga First Grade College of Arts and Commerce, Nelamangala on 20.12.2022. Hence, you are requested to visit our institute, we will arrange/explain field visit and research activities.