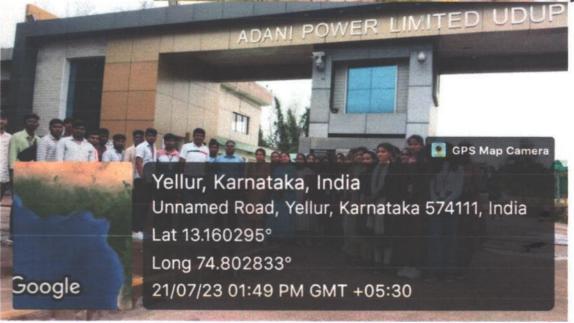

Ref./SSFGCN/ 352 2022-23

Date 19-12-2022

To,
Director
ICAR-IIHR, Hessaraghatta,
Bangalore-89.

Respected Sir,

Subject: Regarding Visit to ICAR-IIHR

\*\*\*\*\*

With reference to the above subject, we are delighted that you have approved the visit of our I B.Com 110 students for field visit. Further the students are acomplained by our four faculties on 20<sup>th</sup> December 2022. We acknowledge the same and obligue.

We are glade to inform you that 110 Bcom student of our college along with 4 faculty members are intended to visit your esteemed research center on 20th December 2022 please permit and do the needful.

We are glade to inform you that 110 Bcom student of our college along with 4 faculty members are intended to visit your esteemed research center on 20th December 2022 please permit and do the needful. Thank you,