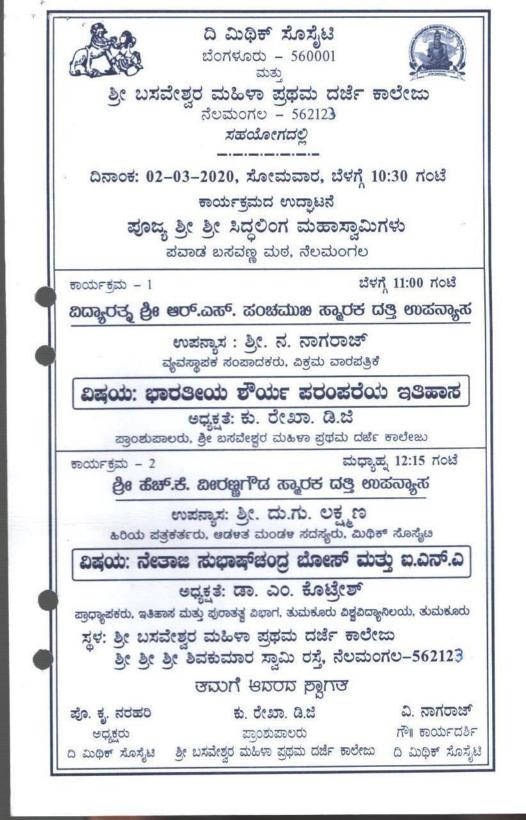

Re-Accredited at the 'B' level from 'NAAC'

Ref. / SSFGCN / HH4 2019- 2020

Date 02.03. 2020

To, The Principal, Sree Basaveshwara First Grade College for Women, Nelamangala-562162.

Dear Madam,

Subject: Participation in the Special Lecture.

With reference to the above subject, I would like to bring to your kind notice that the department of History is desirous to participate in the Special Lecture organized in your esteemed institution in collaboration with Mythic Society, Bangalore Smt. B.M. Malini HOD of History is accompanying with 15-20 students to the enrichment programme.

### Date:02.03.2020

The Basaweshwara First Grade College For Women, Nelamangala, in collaboration with mythic society Bangalore were organised a lecture on "Bharathiya Shourya Parmpareya Ithihasa" this special lecture is given by Sri. Nagaraj, Managing Editor, Vikrama weekly paper, in his speech he mentioned about the India has a rich history of powerful medieval warriors. Some of the most notable includes Rajput. The Rajput were a powerful warrior caste from Rajasthan and were known for their valor and martial skills.

Netaji Subash Chandra Bose and INA Speaker Sri. Du Gu Lakshmanna, Reporter, Member of Mithic society. In his speech he mentioned life history of Subash Chandra Bose was born on 23.01.1897. His Indian army also called the Azad Hind Fauj(Literally free Indian Army) faced the british on the battle field during the world war. While militarily unsucessful. The INA played a crucial role in India's struggle for Independence.