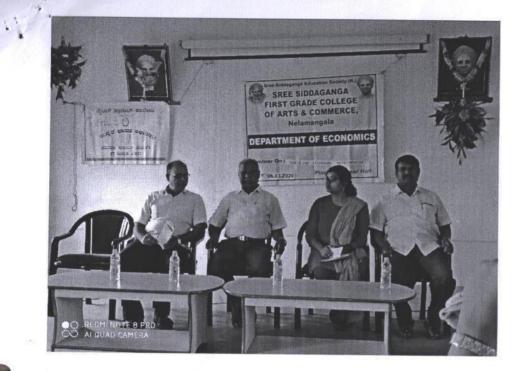

> Department of Economics One Day Seminar Date: 06.03.2020

Resource person

Dr. Muniswamy Clinical Physiologist People Tree Management, Yelahanka

Topic

Skill and Economic Development

Presided by

Dr. M S Shivaprakash Principal, SSFGC, Nelamangala

#### ALL ARE CORDIALLY INVITED

\*\*\*\*\*\*

Venue - Seminar Hall

Time: 11.00am to 01.00pm

MSh

Principal

L Channappa HOD of Economics

## Sree Siddaganga First Grade College Of Arts and Commerce, Nelamangala-562123

Date:06.03.2020

## Department OF Economics Organized One Day Seminar Report On "Skill and Economic development"

The Department of Economics organized one day seminar on "Skill and Economic development" on 06.03.2020 at 11.00 AM to 1.00P M in our college.

The programme started with invocational song by Kum. Chandrika II B.A student of our college. Dr. Muniswamy Clinical Physiologist People tree Management yelahanka has been invited as a Resource Person.

The programme has inaugurated with lighting the lamp formally by our college principal Dr. M S Shivaprakash Principal Sree Siddaganga First Grade College of Arts & Commerce, Nelamangala he addressed the gathering and stated that after graduation there are so many opportunities in the clinical stream.