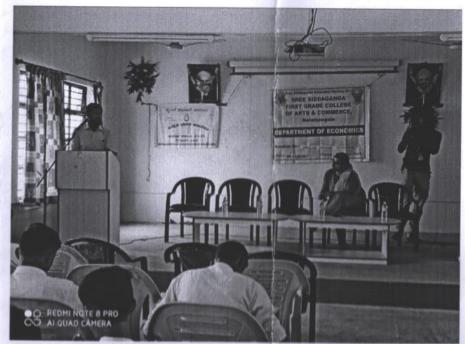

> Department of Economics One Day Seminar Date: 06.03.2020

Resource person

Dr. Muniswamy Clinical Physiologist People Tree Management, Yelahanka

Topic

Skill and Economic Development

Presided by

Dr. M S Shivaprakash Principal, SSFGC, Nelamangala

#### ALL ARE CORDIALLY INVITED

\*\*\*\*\*\*

Venue - Seminar Hall

Time: 11.00am to 01.00pm

MSh

Principal

L Channappa HOD of Economics

The programme started with invocational song by Kum. Chandrika II B.A student of our college. Dr. Muniswamy Clinical Physiologist People tree Management yelahanka has been invited as a Resource Person.

The programme has inaugurated with lighting the lamp formally by our college principal Dr. M S Shivaprakash Principal Sree Siddaganga First Grade College of Arts & Commerce, Nelamangala he addressed the gathering and stated that after graduation there are so many opportunities in the clinical stream.