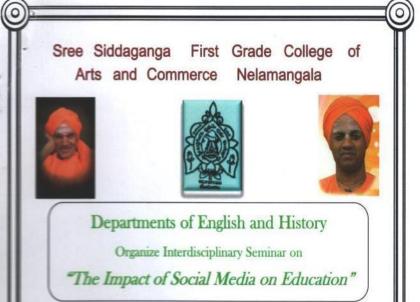

# Sree Siddaganga First Grade College of Arts and Commerce Nelamangala - 562123.

# Departments of English and History Organize Interdisciplinary Seminar on "The Impact of Social Media on Education"

Time: 11:00 AM

## PROGRAMME SCHEDULE

Date: 13.01.2021

| 1 | Invocation           | Kum. Damini<br>II B.Com SSFGC Nelamangala                                                                     |
|---|----------------------|---------------------------------------------------------------------------------------------------------------|
| 2 | Welcome Address      | <b>Dr. G Gangaraju</b><br>Lecturer in English, SSFGC Nelamangala                                              |
| 3 | Keynote Address      | <b>Prof. B M Malini</b><br>HOD and Associate Professor of History,<br>SSFGC Nelamangala                       |
| 4 | Keynote Speaker      | <b>Dr. Shankar Murthy</b><br>Assistant Professor ,Department of English<br>Govt. First Grade College, Kengeri |
| 5 | Presidential Address | <b>Dr. H P Veerabhadraswamy</b><br>Principal, SSFGC Nelamangala                                               |
| 6 | Vote of Thanks       | <b>Dr. S Jagada</b><br>HOD and Associate Professor of English,<br>SSFGC Nelamangala                           |