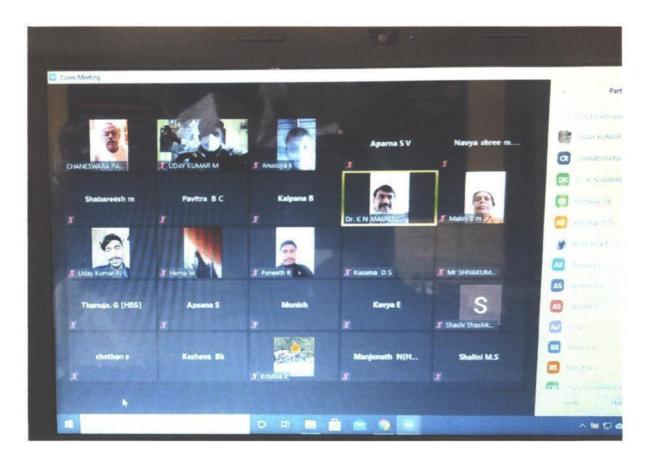

# Governing Council Meeting 2021-22

Time: 11.00 AM Date: 14.12.2022

| 1 | Welcome Address                             | Dr. H M Dakshinamurthy Principal<br>SSFGC, Nelamangala                                                                                                                                                                                                                                                                                                                            |
|---|---------------------------------------------|-----------------------------------------------------------------------------------------------------------------------------------------------------------------------------------------------------------------------------------------------------------------------------------------------------------------------------------------------------------------------------------|
| 2 | Agenda Wise Discussion                      | <ol> <li>Recording of the minutes of previous Meeting held on 30.09.2020</li> <li>Report of the college development (2021-22)</li> <li>Result and subject wise failure analysis of the year 2021-22</li> <li>Admission for the year 2022-23</li> <li>Progress of NAAC work &amp; AQAR</li> <li>Purchasing batteries for Computer Lab</li> <li>Other matters of concern</li> </ol> |
| 3 | Remarks of the Governing<br>Council Members |                                                                                                                                                                                                                                                                                                                                                                                   |
| 4 | Interaction with Principal                  |                                                                                                                                                                                                                                                                                                                                                                                   |
| 5 | Presidential Remarks                        | Dr. D N Yogeshwarappa<br>Co-Ordinator, Sree Siddaganga Education Society®                                                                                                                                                                                                                                                                                                         |
| 6 | Vote of thanks                              | Dr. K N Amarendra<br>Co-Ordinator IQAC                                                                                                                                                                                                                                                                                                                                            |

## Governing Council Meeting 2021-22

Time: 11.00 AM

Date: 14.12.2022

| 1 | Welcome Address                             | Dr. H M Dakshinamurthy Principal<br>SSFGC, Nelamangala                                                                                                                                                                                                                                                                                                                            |
|---|---------------------------------------------|-----------------------------------------------------------------------------------------------------------------------------------------------------------------------------------------------------------------------------------------------------------------------------------------------------------------------------------------------------------------------------------|
| 2 | Agenda Wise Discussion                      | <ol> <li>Recording of the minutes of previous Meeting held on 30.09.2020</li> <li>Report of the college development (2021-22)</li> <li>Result and subject wise failure analysis of the year 2021-22</li> <li>Admission for the year 2022-23</li> <li>Progress of NAAC work &amp; AQAR</li> <li>Purchasing batteries for Computer Lab</li> <li>Other matters of concern</li> </ol> |
| 3 | Remarks of the Governing<br>Council Members |                                                                                                                                                                                                                                                                                                                                                                                   |
| 4 | Interaction with Principal                  |                                                                                                                                                                                                                                                                                                                                                                                   |
| 5 | Presidential Remarks                        | Dr. D N Yogeshwarappa<br>Co-Ordinator, Sree Siddaganga Education Society®                                                                                                                                                                                                                                                                                                         |
| 6 | Vote of thanks                              | Dr. K N Amarendra<br>Co-Ordinator IQAC                                                                                                                                                                                                                                                                                                                                            |