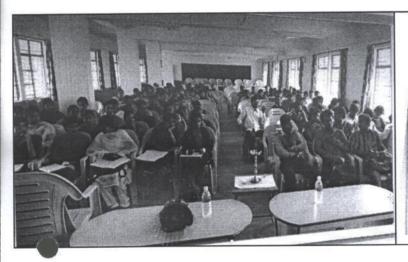

# **Minutes of Governing Council Meeting 2021-2022**

The Governing council meeting of Sree Siddaganga First Grade College of Arts & Commerce, Nelamangala was held on 14.12.2022 at 11.00 AM in the princial's Chamber.

# The following members were present

- 1. Dr. D N Yogeshwarappa, Chairman
- Sri T K Nanjundappa
- 3. Dr. Munirajappa
- 4. Dr. H.S Gopal Rao
- 5. Sri Mallikarjuna
- 6. Dr. D Dominic
- 7. Sri Raghunath
- 8. Smt. B M Malini
- 9. Dr. K N Amarendra
- 10. Dr. S Jagada
- 11. Sri. H S Prakasha
- 12. Dr. G Gangaraju
- 13. Dr. H M Dakshinamurthy Principal
- Dr. K Srinivasamurthy MLA Nelamangala constituency expressed his inability to attend the meeting and Sri T K Nanjundappa Hon. Secretary unable to attend the meeting proceedings.