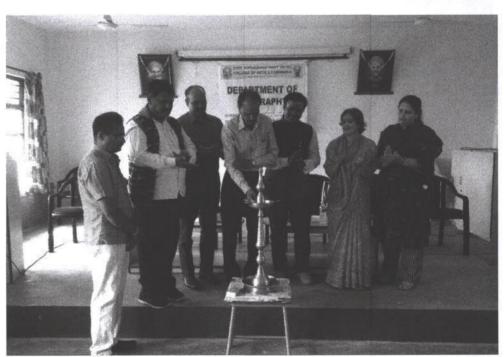

# **Minutes of Governing Council Meeting 2021-2022**

The Governing council meeting of Sree Siddaganga First Grade College of Arts & Commerce, Nelamangala was held on 14.12.2022 at 11.00 AM in the princial's Chamber.

# The following members were present

- 1. Dr. D N Yogeshwarappa, Chairman
- Sri T K Nanjundappa
- 3. Dr. Munirajappa
- 4. Dr. H.S Gopal Rao
- 5. Sri Mallikarjuna
- 6. Dr. D Dominic
- 7. Sri Raghunath
- 8. Smt. B M Malini
- 9. Dr. K N Amarendra
- 10. Dr. S Jagada
- 11. Sri. H S Prakasha
- 12. Dr. G Gangaraju
- 13. Dr. H M Dakshinamurthy Principal
- Dr. K Srinivasamurthy MLA Nelamangala constituency expressed his inability to attend the meeting and Sri T K Nanjundappa Hon. Secretary unable to attend the meeting proceedings.