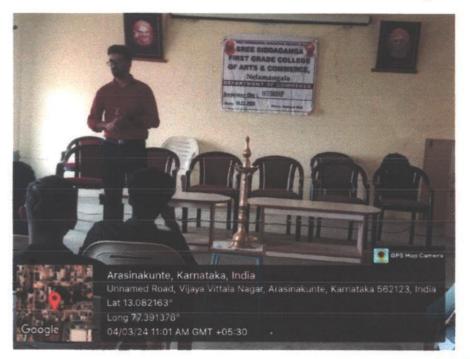

## Minutes of Governing council Meeting held on 24.01.2024

The Governing council meeting of Sree Siddaganga First Grade College of Arts & Commerce Nelamangala held on 24.01.2024 at 11.00 AM in the principal's office.