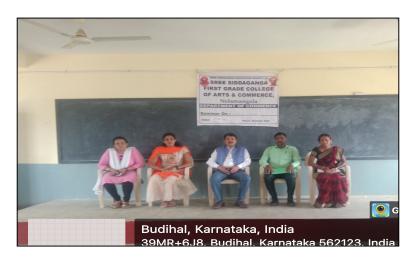

#### Governing Council Meeting-2023-24

#### Time 11.00 AM

Date:24.01.2024

| 1 | Welcome Address                             | Dr. K N Amarendra Principal<br>SSFGC, Nelamangala                                                                                                                                                                                                                                                                                                                 |  |  |
|---|---------------------------------------------|-------------------------------------------------------------------------------------------------------------------------------------------------------------------------------------------------------------------------------------------------------------------------------------------------------------------------------------------------------------------|--|--|
| 2 | Agenda Wise Discussion                      | <ol> <li>Review of previous meeting.</li> <li>Power Point (PPT) Presentation (Principal).</li> <li>Annual academic development report for the year 2022-23.</li> <li>Result analysis of the year 2022-23</li> <li>NAAC Status.</li> <li>IIQA Submitted and Approved by NAAC.</li> <li>SSR-GC Approval for Submission</li> <li>Other matters of concern</li> </ol> |  |  |
| 3 | Remarks of the Governing<br>Council Members | If any                                                                                                                                                                                                                                                                                                                                                            |  |  |
| 4 | Interaction with Principal                  | If any                                                                                                                                                                                                                                                                                                                                                            |  |  |
| 5 | Presidential Remarks                        | Dr. D N Yogeshwarappa<br>Co-Ordinator, Sree Siddaganga Education Society ®                                                                                                                                                                                                                                                                                        |  |  |
| 6 | Vote of thanks                              | Sri. Vijaya Duggappa<br>Co-Ordinator, IQAC                                                                                                                                                                                                                                                                                                                        |  |  |

Sree Siddsganga First Grace College of Arts & Commerce Neismangels-582 123