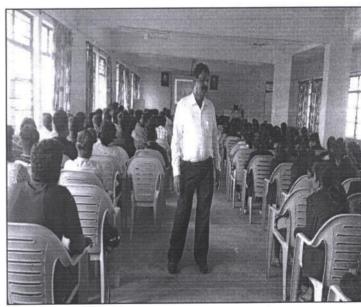

## Minutes of Governing council Meeting held on 24.01.2024

The Governing council meeting of Sree Siddaganga First Grade College of Arts & Commerce Nelamangala held on 24.01.2024 at 11.00 AM in the principal's office.

More and More suggestions are given to all staff member to maintain the

Quality of Education by keeping the status of rural students.

The meeting came to an end with vote of thanks by IQAC co-ordinator Mr. Vijay Duggappa.