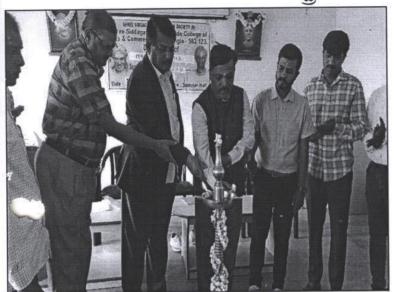

## Minutes of Governing council Meeting held on 24.01.2024

The Governing council meeting of Sree Siddaganga First Grade College of Arts & Commerce Nelamangala held on 24.01.2024 at 11.00 AM in the principal's office.

#### **Proceedings**

At the outset offering pranamas to poojya Dr. Sree Sree Shivakumaraswamiji.

Dr. K N Amarendra principal requested our education society co-ordinator Dr.DN Yogeshwarapa to preside over the meeting