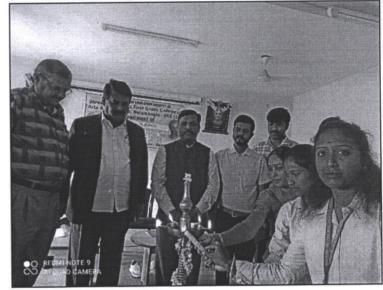

## Minutes of Governing council Meeting held on 24.01.2024

The Governing council meeting of Sree Siddaganga First Grade College of Arts & Commerce Nelamangala held on 24.01.2024 at 11.00 AM in the principal's office.

#### **Proceedings**

At the outset offering pranamas to poojya Dr. Sree Sree Shivakumaraswamiji.

Dr. K N Amarendra principal requested our education society co-ordinator Dr.DN Yogeshwarapa to preside over the meeting