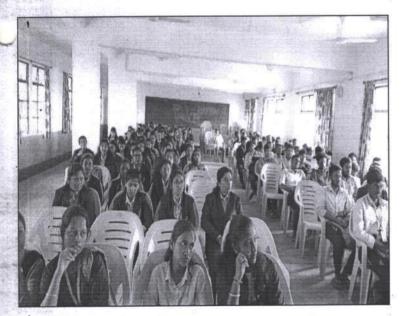

## Minutes of Governing council Meeting held on 24.01.2024

The Governing council meeting of Sree Siddaganga First Grade College of Arts & Commerce Nelamangala held on 24.01.2024 at 11.00 AM in the principal's office.

### The following members

- Dr. D N Yogeshwarappa, Chairman
- Sri. T K Nanjundappa
- 3. Mr. L N Manjunath
- 4. Dr. H S Gopal Rao
- 5. Dr. Samata B Deshmane
- 6. Sri. N Srinivasaiah ,M L A
- 7. Dr. Munirajappa
- 8. Sri. N S Mallikarjun
- 9. HR .Lokesh
- 10.Sri. Raghunath
- 11.Sri. Vijaya Duggappa
- 12.Sri. M C Pati
- 13.Dr. S Rajesh
- 14.Sri H S Prakasha
- 15.Dr. G Gangaraju
- 16.Dr. K N Amarendra Co-coordinator