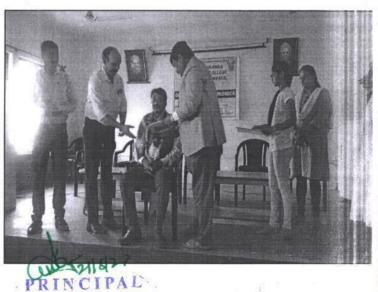

## Minutes of Governing council Meeting held on 24.01.2024

The Governing council meeting of Sree Siddaganga First Grade College of Arts & Commerce Nelamangala held on 24.01.2024 at 11.00 AM in the principal's office.

Sri. N Srinivasaiah, MLA Nelamangala constituency expressed his inability to attend the meeting and sri T K Nanjundappa Hon. Secretary unable to attend the meeting due to education society work.

#### **Proceedings**

At the outset offering pranamas to poojya Dr. Sree Sree Shivakumaraswamiji.

Dr. K N Amarendra principal requested our education society co-ordinator Dr.DN Yogeshwarapa to preside over the meeting