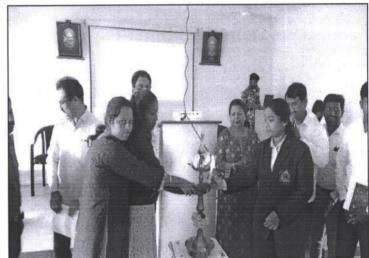

## Minutes of Governing council Meeting held on 24.01.2024

The Governing council meeting of Sree Siddaganga First Grade College of Arts & Commerce Nelamangala held on 24.01.2024 at 11.00 AM in the principal's office.

#### **Proceedings**

At the outset offering pranamas to poojya Dr. Sree Sree Shivakumaraswamiji.

Dr. K N Amarendra principal requested our education society co-ordinator Dr.DN Yogeshwarapa to preside over the meeting