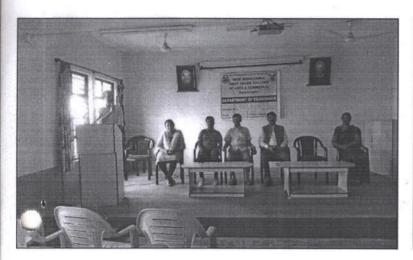

## Minutes of Governing council Meeting held on 24.01.2024

The Governing council meeting of Sree Siddaganga First Grade College of Arts & Commerce Nelamangala held on 24.01.2024 at 11.00 AM in the principal's office.

### The following members

- Dr. D N Yogeshwarappa, Chairman
- Sri. T K Nanjundappa
- 3. Mr. L N Manjunath
- 4. Dr. H S Gopal Rao
- 5. Dr. Samata B Deshmane
- 6. Sri. N Srinivasaiah ,M L A
- 7. Dr. Munirajappa
- 8. Sri. N S Mallikarjun
- 9. HR .Lokesh
- 10.Sri. Raghunath
- 11.Sri. Vijaya Duggappa
- 12.Sri. M C Pati
- 13.Dr. S Rajesh
- 14.Sri H S Prakasha
- 15.Dr. G Gangaraju
- 16.Dr. K N Amarendra Co-coordinator

Sri. N Srinivasaiah, MLA Nelamangala constituency expressed his inability to attend the meeting and sri T K Nanjundappa Hon. Secretary unable to attend the meeting due to education society work.

#### **Proceedings**

At the outset offering pranamas to poojya Dr. Sree Sree Shivakumaraswamiji.

Dr. K N Amarendra principal requested our education society co-ordinator Dr.DN Yogeshwarapa to preside over the meeting