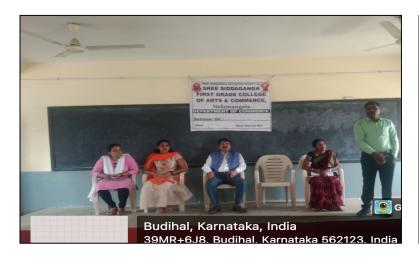

#### Governing Council Meeting-2023-24

#### Time 11.00 AM

Date:24.01.2024

| 1 | Welcome Address                             | Dr. K N Amarendra Principal<br>SSFGC, Nelamangala                                                                                                                                                                                                                                                                                                                 |  |  |
|---|---------------------------------------------|-------------------------------------------------------------------------------------------------------------------------------------------------------------------------------------------------------------------------------------------------------------------------------------------------------------------------------------------------------------------|--|--|
| 2 | Agenda Wise Discussion                      | <ol> <li>Review of previous meeting.</li> <li>Power Point (PPT) Presentation (Principal).</li> <li>Annual academic development report for the year 2022-23.</li> <li>Result analysis of the year 2022-23</li> <li>NAAC Status.</li> <li>IIQA Submitted and Approved by NAAC.</li> <li>SSR-GC Approval for Submission</li> <li>Other matters of concern</li> </ol> |  |  |
| 3 | Remarks of the Governing<br>Council Members | If any                                                                                                                                                                                                                                                                                                                                                            |  |  |
| 4 | Interaction with Principal                  | If any                                                                                                                                                                                                                                                                                                                                                            |  |  |
| 5 | Presidential Remarks                        | Dr. D N Yogeshwarappa<br>Co-Ordinator, Sree Siddaganga Education Society ®                                                                                                                                                                                                                                                                                        |  |  |
| 6 | Vote of thanks                              | Sri. Vijaya Duggappa<br>Co-Ordinator, IQAC                                                                                                                                                                                                                                                                                                                        |  |  |

Sree Siddsganga First Grace College of Arts & Commerce Neismangels-582 123