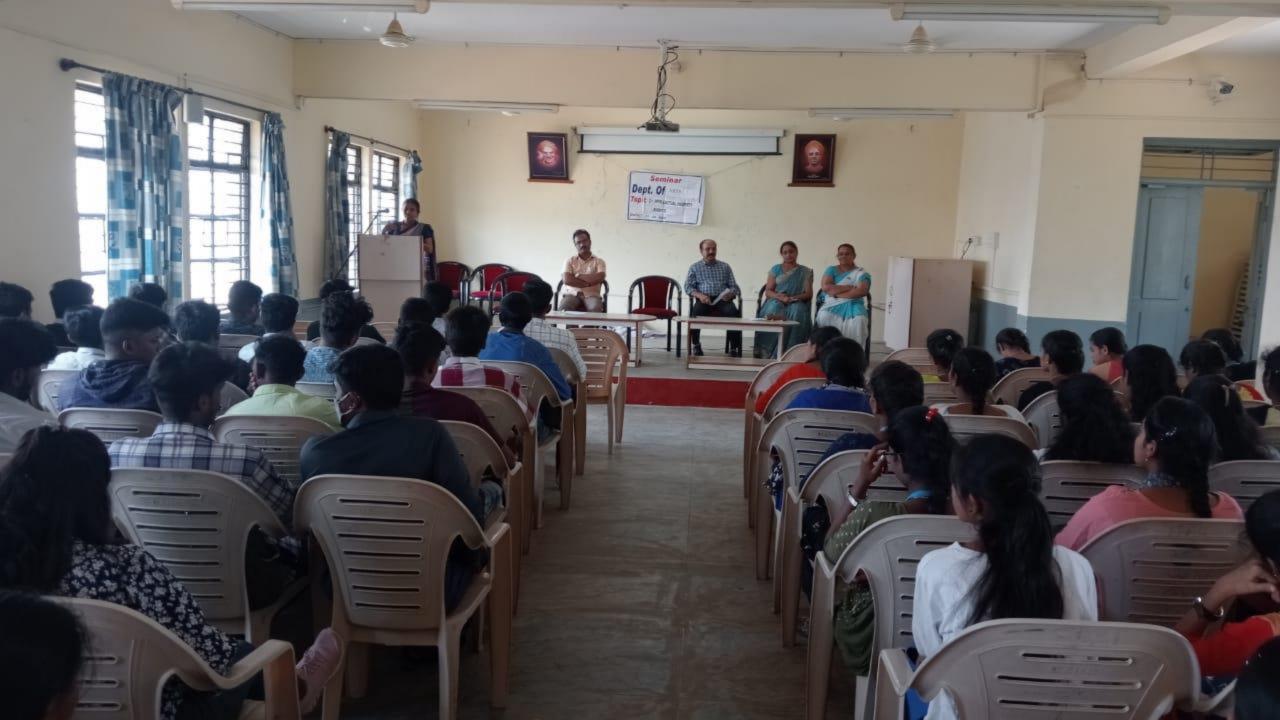

Collge,   |
|     |                          | Malleshwaram,                    |
|     |                          | Bangalore.                       |
| 4   | Presidental Address      | Dr. H P Veerbadraswamy           |
| z z |                          | Principal, SSFCG, Nelamangala    |
|     | Vote of Thanks           | Sri. L Channappa                 |
| 5   |                          | HOD, Department of Economics,    |
|     |                          | SSFCG, Nelamangala.              |
|     | Achoring                 | Dr. G Gangaraju                  |
| 6   |                          | NSS, Officer and Lecutre in      |
|     |                          | Department of English            |

-----Heartly Welcome-----

Convener

College of Arts & Commerce Nelamengala-562 123





# Sree Sidaganga First Grade College of Arts & Commerce Nelamangala-562123.

## **Department of Arts**

# Topic: "INTELLECTUAL PROPERTY RIGHTS "

Time: 11.00 AM

Programme Scheldule

Date: 17.04.2020

| 1 | Invocation ·                | Kum: Kavya<br>II BA                                                                              |
|---|-----------------------------|--------------------------------------------------------------------------------------------------|
| 2 | Welcome and<br>Introduction | Dr. K N Amarendara IQAC Co-Ordinator & HOD, Department of Geopgraphy, SSFGC, Nelamangala         |
| 3 | Keynote Speaker             | Smt. M G Sowmyashree Assistant Professor Government First Grade Collge, Malleshwaram, Bangalore. |
| 4 | Presidental Address         | Dr. H P Veerbadraswam