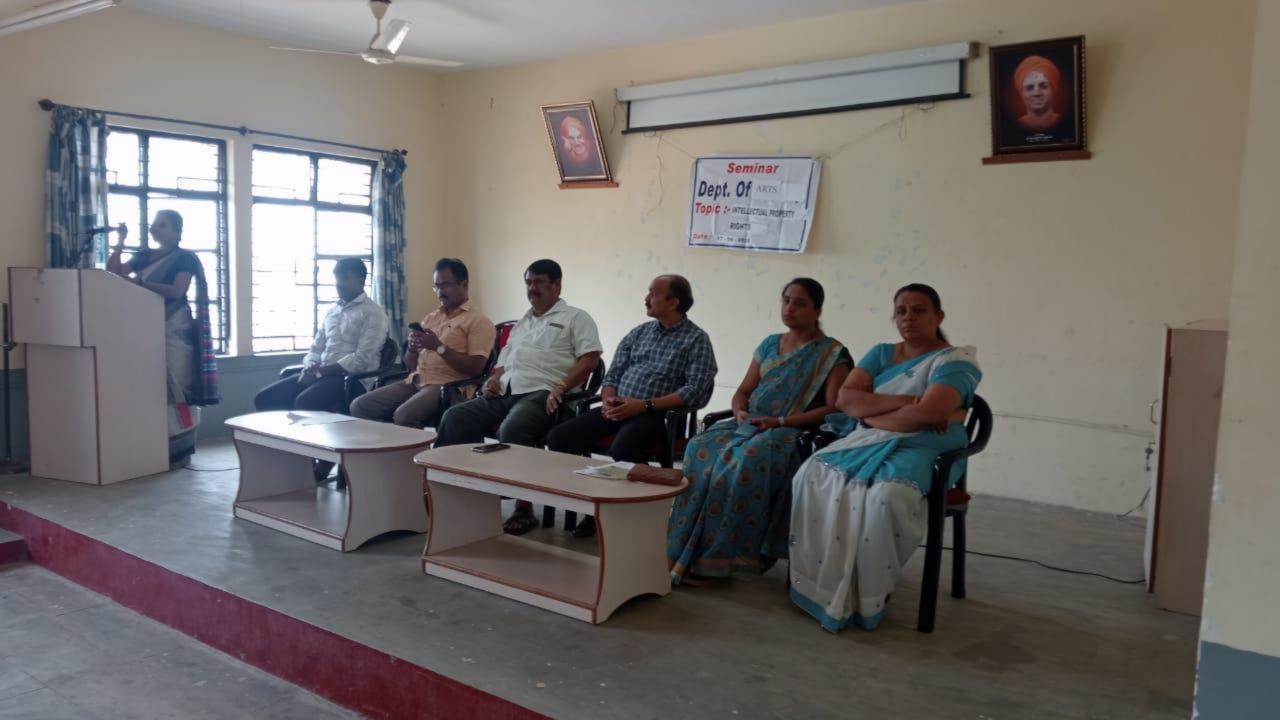

e Collge,   |
|     |                          | Malleshwaram,                    |
|     |                          | Bangalore.                       |
| 4   | Presidental Address      | Dr. H P Veerbadraswamy           |
| z z |                          | Principal, SSFCG, Nelamangala    |
|     | Vote of Thanks           | Sri. L Channappa                 |
| 5   |                          | HOD, Department of Economics,    |
|     |                          | SSFCG, Nelamangala.              |
|     | Achoring                 | Dr. G Gangaraju                  |
| 6   |                          | NSS, Officer and Lecutre in      |
|     |                          | Department of English            |

-----Heartly Welcome-----

Convener

College of Arts & Commerce Nelamengala-562 123





# Sree Sidaganga First Grade College of Arts & Commerce Nelamangala-562123.

## **Department of Arts**

# Topic: "INTELLECTUAL PROPERTY RIGHTS "

Time: 11.00 AM

Programme Scheldule

Date: 17.04.2020

| 1 | Invocation ·                | Kum: Kavya<br>II BA                                                                              |
|---|-----------------------------|--------------------------------------------------------------------------------------------------|
| 2 | Welcome and<br>Introduction | Dr. K N Amarendara IQAC Co-Ordinator & HOD, Department of Geopgraphy, SSFGC, Nelamangala         |
| 3 | Keynote Speaker             | Smt. M G Sowmyashree Assistant Professor Government First Grade Collge, Malleshwaram, Bangalore. |
| 4 | Presidental Address         | Dr. H P Veerbadrasw