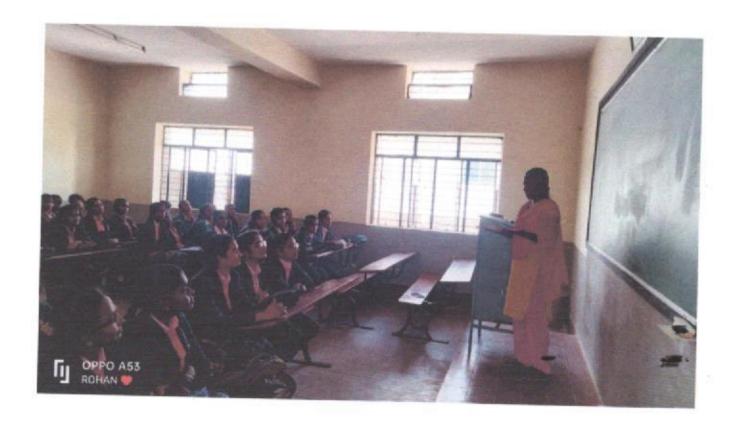

)

# SRI BASAVESHWARA FIRST GRADE COLLEGE FOR WOMEN

COLLEGE CODE: 8E

PAVADA SRI BASAVANNA DEVARA MUTT, NELAMANGALA - 562 123

E-mail: sbfgcfw8e@gmail.com

Ref. No. 940 2019-20

Date 29 08 2019

#### CERTIFICATE OF APPRECIATION

This is to certify that Smt. KALAVATHI S G Assistant Professor, Department of Commerce SSFGC Nelamangala has delivered a special talk on "CORPORATE ACCOUNTING" for B.com students organized by our college on 29/08/2019.

His participation is highly honoured are appreciable. We thank Smt. KALAVATHI S G for inspiring and enlightening the students and staffs.

FIRST GRADE COLLEGE FOR WOMEN
Pavada Sri Basavanna Devara Mutt
Nelamangala, Bangalore (R) Dist. - 562 12?

## SSFGC and Sri Basaveshwara First grade College for Women Faculty Exchange programme on 29-08-2019





雷: 080-27722114 / 27722511



SRI BASAVESHWARA EDUCATION SOCIETY (REGD.)

# SRI BASAVESHWARA FIRST GRADE COLLEGE FOR WOMEN

COLLEGE CODE: 8E

PAVADA SRI BASAVANNA DEVARA MUTT, NELAMANGALA - 562 123

E-mail:sbfgcfw8e@gmail.com

Ref. No. 948 2019-20.

Date 29 08 2019

### CERTIFICATE OF APPRECIATION

This is to certify that Dr. GANGARAJU G Assistant Professor, Department of English SSFGC Nelamangala has delivered a special talk on "BROUCHER MAKING" for B.Com & BA students organized by our college on 29/08/2019.

His participation is highly honoured are appreciable. We thank Dr. GANGARAJU G for inspiring and enlightening the students and staffs.

FIRST GRADE COLLEGE FOR WOMEN
Pavada Sri Basayarına Devara Mutt
Pavada Sri Basayarına Devara Mutt

Nelamangala, Bangalore (R) Dist. - 562 12: