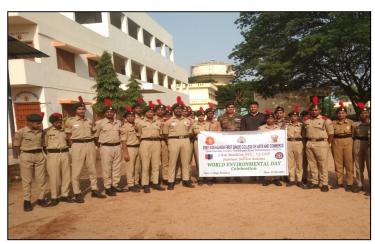

# Sree Siddaganga Education Society (Regd)

SREE SIDDAGANGA FIRST GRADE COLLEGE OF ARTS AND COMMERCE, SONDEKOPPA ROAD, NELAMANGALA-562 162

(Affiliated to Bangalore University)

E-mail: ssfgc.nel@gmail.com

Re-Accreditated at the "B" level from 'NAAC'