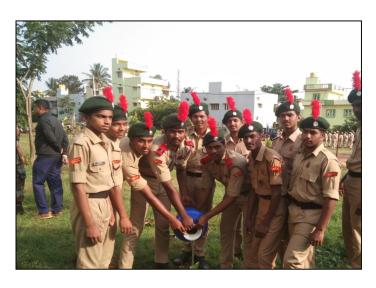

# Sree Siddaganga Education Society (Regd)

SREE SIDDAGANGA FIRST GRADE COLLEGE OF ARTS AND COMMERCE, SONDEKOPPA ROAD, NELAMANGALA-562 162

(Affiliated to Bangalore University)

E-mail: ssfgc.nel@gmail.com

Re-Accreditated at the "B" level from 'NAAC'