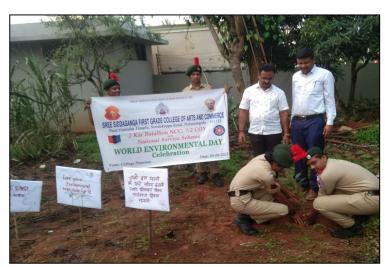

# Sree Siddaganga Education Society (Regd)

SREE SIDDAGANGA FIRST GRADE COLLEGE OF ARTS AND COMMERCE, SONDEKOPPA ROAD, NELAMANGALA-562 162

(Affiliated to Bangalore University)

E-mail: ssfgc.nel@gmail.com

Re-Accreditated at the "B" level from 'NAAC'