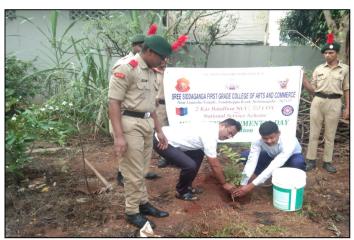

| Financial<br>Accounting             | 18                          | 10           | 8    | 0      | 56            |
| 9      |         | I B.Com<br>I Sem   | Financial<br>Accounting             | 24                          | 13           | 11   | 0      | 54            |
| 10     | 2022-23 | I B.Com<br>II Sem  | Advanced<br>Financial<br>Accounting | 20                          | 11           | 9    | 2      | 55            |
|        |         | II B.Com<br>IV Sem | Advanced<br>Corparate<br>Accounting | 11                          | 5            | 6    | 0      | 45            |

PHINCIPAL
pres Siddaganga First Grac
College of Arts & Commerce
Nelsmandala-562 129

## Sree Siddaganga First Grade College Of Arts & Commerce, Nelamangala-562123

Date:05.06.2022

## World Environment Day















## Sree Siddaganga Education Society (Regd)

## SREE SIDDAGANGA FIRST GRADE COLLEGE

OF ARTS AND COMMERCE, SONDEKOPPA ROAD, NELAMANGALA - 562123.

(Affiliated to Bangalore University)

Ø: 9480116150

E-mail: ssfgc.nel@gmail.com

Website: www.ssfgcnml.org

Re-Accreditated at the "B" level from 'NAAC'

ಶ್ರೀ ಸಿದ್ದಗಂಗಾ ಪ್ರಥಮ ದರ್ಜೆ ಕಲಾ ಮತ್ತು ವಾಣಿಜ್ಯ ಕಾಲೇಜು, ನೆಲಮಂಗಲ-562123

Date: 20.08.2021

From,
The prinicipal
Sree Siddaganda First Grade college
Nelamangala
Bangalore-562133.

To,
Smt. M Lakshamma
Assistant Professor
Department of Engineering
East West Engineering College
Herohalli,
Bangalore.

Respected sir,

With reference to the above subject, I would like inform you that on 23.08.2021. We have decided to conduct a seminar for final year BCOM Students in this regard. We are invitin