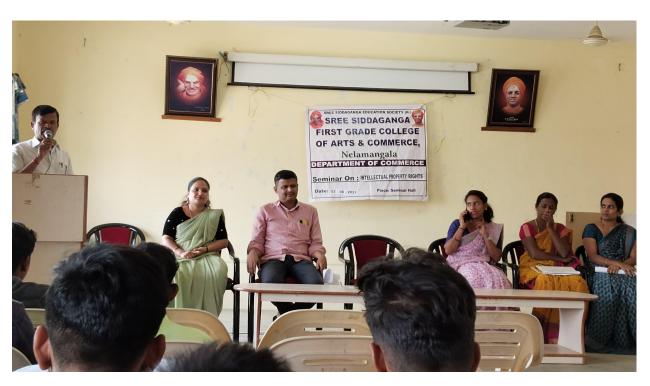

& Commerce
Melamangala-562 129







## SREE SIDDAGANGA FIRST GRADE COLLEGE OF ARTS & COMMERCE-Nelamangala- 562123

Affiliated to Bangalore University

NAAC Accredited "B"



Department of Commerce and Internal Quality Assurance Cell"

Jointly Organized

A one Day Seminar

Topic: "INTELLECTUAL PROPERTY RIGHTS"

Date: 23.08.2021

Venue: College premises @11:00 A.M

eynote Speaker

Smt. M Lakshamma

3

Assistant Professor Department Engineering, East West Engineering College Herohalli, Bangalore.

Presided By

: Dr. S Rajesh

Principal, Sree Siddaganga First Grade College of Arts & Commerce Nelamangala.

Organizing By

Dr. K N Amarendra IQAC Coordinator H S Prakasha HOD Of Commerce



**≡** Co-Operation **≡** 

Management, Principal, Staff & Students

Sree Siddaganga Education Society (R)





### Regarding Industrial Visit



Sree Siddaganga First Grade College of Arts and Commerce NELAMANGALA

Tue, Jul 5, 4:08 P

Sir With reference to the above subject, we would like to bring to your kind notice that we have planned to visit your industry on 19th July 2022 with our Final 12:35 PM (2 hours ago SANATH KUMAR P

to me

Greeting from Unibic,

We Pleased to inform you that we have approved your visit to our factory on 23rd July 2022 around 11.00 am at unibic factory loc Road Bangalore. Please Follow the below instruction before entering plant.

MAXIMUM STUDENTS PER VISIT: 60 NOS

#### Instructions

- 1. No mobiles are allowed inside the production hall, collect all the mobile before entering inside the gate itself from your side.
- 2. Cod -19 Double Dose Certificate is mandatary