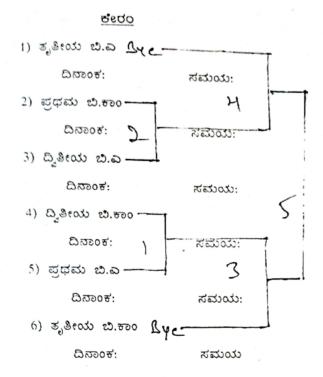

ರಾಂಶುಪಾಲರು.

Sree Siddaga. J. First Grade College of Arts & Commerce Nelamangala - 562 162

# ತ್ರೀ ಸಿದ್ಧಗಂಗಾ ಪ್ರಥಮ ದರ್ಜಿ ಕಲಾ ಮತ್ತು ನಾಣಿಜ್ಯ ಕಾಲೇಜು, ನಲಮಂಗಲ 562162.

# ವಾರ್ಷಿಕ ಕ್ಷೀಡಾಕೂಟದ ವಿವಿಧ ಕ್ಷೀಡೆಗಳ ಟೈಸ್ ಪಟ್ಟ 18-19 ವಿದ್ಯಾರ್ಥಿಗಳ ವಿಭಾಗ

#### ವಾಅಬಾಲ್ 1) 5,800 W.D Byc= ದಿನಾಂಕ: ಸಮಯ: 2) ಪ್ರಥಮ ಬಿ.ಕಾಂ ದಿನಾಂಕ: 3) ದ್ವಿತೀಯ ಬಿ.ಎ ದಿನಾಂಕ: ಸಮಯ: 4) ದ್ವಿತೀಯ ಬಿ.ಕಾಂ-ದಿನಾಂಕ: ಸಮಯ: 5) ಪ್ರಥಮ ಬಿ.ಎ. ದಿನಾಂಕ: ಸಮಯ: 6) ತೃತೀಯ ಬಿ.ಕಾಂ ಗ್ರೇಷ

ಸಮಯ

#### ಮೇಲ್ಲಚಾರಕರು

ಶ್ರೀ ಕಾಂತರಾಜು ವಿ ಎಸ್ ಶ್ರೀ ಶ್ರೀರಾಮ ರೆಡ್ಡಿ ಎಸ್ ವಿ ಶ್ರೀ ಕೆಂಪೇಗೌಡ ಕೆ

#### <u>ಕಬಡ್ಡಿ</u>

ದಿನಾಂಕ:

ದಿನಾಂಕ:

1) ತೃತೀಯ ಬಿ.ಎ 🕻 ೪೬ ದಿನಾಂಕ: ಸಮಯ: ಪ್ರಥಮ ಬಿ.ಕಾಂ -ದಿನಾಂಕ: ಸಮಯ: 3) ದೈತೀಯ ಬಿ.ಎ ದಿನಾಂಕ: ಸಮಯ: ದ್ವಿತೀಯ ಬಿ.ಕಾಂ ದಿನಾಂಕ: ಸಮಯ: 5) ಪ್ರಥಮ ಬಿ.ಎ 3 ದಿನಾಂಕ: ಸಮಯ: 6) ತೃತೀಯ ಬಿ.ಕಾಂ ಗಿಳ್ಳ

ಸಮಯ

#### <u>ಮೇಲ್ಲಿಚಾರಕರು</u>

ಶ್ರೀ ಕಾಂತರಾಜು ವಿ ಎಸ್ ಶ್ರೀ ಕೆ ಪಿ ಪಾಲಣ್ಣ ಶ್ರೀ ಹೆಚ್ ಎಸ್ ಪ್ರಕಾಶ್



#### ಮೇಲ್ಡಬಾರಕರು

ಶ್ರೀ ಎಲ್ ಚನ್ನಪ್ಪ ಡಾ. ಕೆ ಎಸ್ ಅಮರೇಂದ್ರ ಶ್ರೀ ಹೆಚ್ ಎಸ್ ಪ್ರಕಾಶ್

| 19 5. | 24 |
|-------|----|
| pants |    |
| 2     |    |
| !     | 7  |
| 4     |    |
| 2     |    |
| 3     |    |
| 12    |    |
|       |    |

#### <u>ಚೆನ್</u>

ದಿನಾಂಕ:

1) ತೃತೀಯ ಬಿ.ಎ <u>(</u> **೬೪ ೭**-ದಿನಾಂಕ: ಸಮಯ: 2) ಪ್ರಥಮ ಬಿ.ಕಾಂ -ದಿನಾಂಕ: ಸಮಯ: 3) ದ್ವಿತೀಯ ಬಿ.ಎ • ದಿನಾಂಕ: ಸಮಯ: 4) ದ್ವಿತೀಯ ಬಿ.ಕಾಂ-ದಿನಾಂಕ: ಸಮಯ: 5) ಪ್ರಥಮ ಬಿ.ಎ • ದಿನಾಂಕ: ಸಮಯ: 6) ತೃತೀಯ ಬಿ.ಕಾಂ ಗ್ರಿಗ್ನಲ್

ಸಮಯ

#### ಮೇಲ್ಜಬಾರಕರು

ಶ್ರೀ ಎಲ್ ಚನ್ನಪ್ಪ ಡಾ. ಕೆ ಎಸ್ ಅಮರೇಂದ್ರ ಶ್ರೀ ಹೆಚ್ ಎಸ್ ಪ್ರಕಾರ್

| 18-19    |  |
|----------|--|
| icipants |  |
| 20       |  |
| 150      |  |
| 300      |  |
| 2        |  |
|          |  |

#### <u> ಕ್ರಿಕೆಟ್</u>



ದೈಹಿಕ ಶಿಕ್ಷಣ ನಿರ್ದೇಶಕರು.

#### ಮೇಕ್ಷಚಾರಕರು

- ಶ್ರೀ ಮೋಹನ್ಕುಮಾರ್ ಆರ್
- ಶ್ರೀ ಮನುಕುಮಾರ್

ಪ್ರಾಂಶುಪಾಲರು

PRINCIPAL ira