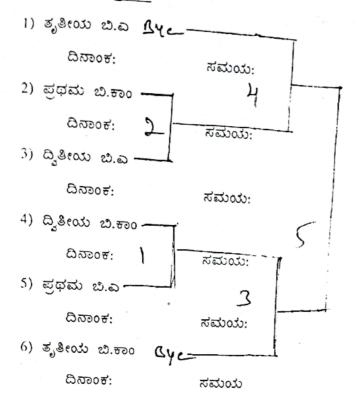

ತೃತೀಯ ಬಿ.ಕಾಂ ಗಿಳ್ಳ

ಸಮಯ

#### <u>ಮೇಲ್ಲಿಚಾರಕರು</u>

ಶ್ರೀ ಕಾಂತರಾಜು ವಿ ಎಸ್ ಶ್ರೀ ಕೆ ಪಿ ಪಾಲಣ್ಣ ಶ್ರೀ ಹೆಚ್ ಎಸ್ ಪ್ರಕಾಶ್



#### ಮೇಲ್ಡಬಾರಕರು

ಶ್ರೀ ಎಲ್ ಚನ್ನಪ್ಪ ಡಾ. ಕೆ ಎಸ್ ಅಮರೇಂದ್ರ ಶ್ರೀ ಹೆಚ್ ಎಸ್ ಪ್ರಕಾಶ್

| 19 5. | 24 |
|-------|----|
| pants |    |
| 2     |    |
| !     | 7  |
| 4     |    |
| 2     |    |
| 3     |    |
| 12    |    |
|       |    |

#### <u>ಚೆನ್</u>

ದಿನಾಂಕ:

1) ತೃತೀಯ ಬಿ.ಎ <u>(</u> **೬೪ ೭**-ದಿನಾಂಕ: ಸಮಯ: 2) ಪ್ರಥಮ ಬಿ.ಕಾಂ -ದಿನಾಂಕ: ಸಮಯ: 3) ದ್ವಿತೀಯ ಬಿ.ಎ • ದಿನಾಂಕ: ಸಮಯ: 4) ದ್ವಿತೀಯ ಬಿ.ಕಾಂ-ದಿನಾಂಕ: ಸಮಯ: 5) ಪ್ರಥಮ ಬಿ.ಎ • ದಿನಾಂಕ: ಸಮಯ: 6) ತೃತೀಯ ಬಿ.ಕಾಂ ಗ್ರಿಗ್ನಲ್

ಸಮಯ

#### ಮೇಲ್ಜಬಾರಕರು

ಶ್ರೀ ಎಲ್ ಚನ್ನಪ್ಪ ಡಾ. ಕೆ ಎಸ್ ಅಮರೇಂದ್ರ ಶ್ರೀ ಹೆಚ್ ಎಸ್ ಪ್ರಕಾರ್

| 18-19    |  |
|----------|--|
| icipants |  |
| 20       |  |
| 150      |  |
| 300      |  |
| 2        |  |
|          |  |

#### <u> ಕ್ರಿಕೆಟ್</u>



ದೈಹಿಕ ಶಿಕ್ಷಣ ನಿರ್ದೇಶಕರು.

#### ಮೇಕ್ಷಚಾರಕರು

- ಶ್ರೀ ಮೋಹನ್ಕುಮಾರ್ ಆರ್
- ಶ್ರೀ ಮನುಕುಮಾರ್

ಪ್ರಾಂಶುಪಾಲರು

PRINCIPAL irae Siddaganga First Grade allege of Arts & Commerce Ismandela 582 122

# Sree Siddaganga First Grade College of Arts and Commerce Nelamangala - 562 162

## Department of Physical Education

# Sports competitions organised at the institution level during the year 2018-19 5-24

| Sl No | Activity                     | Level                             | Participants |
|-------|------------------------------|-----------------------------------|--------------|
| 1     | HandBall                     | Inter-Colegiate                   | 12           |
| 2     | HandBall                     | Inter-University (National Level) | 2            |
| 3     | Athletics                    | I