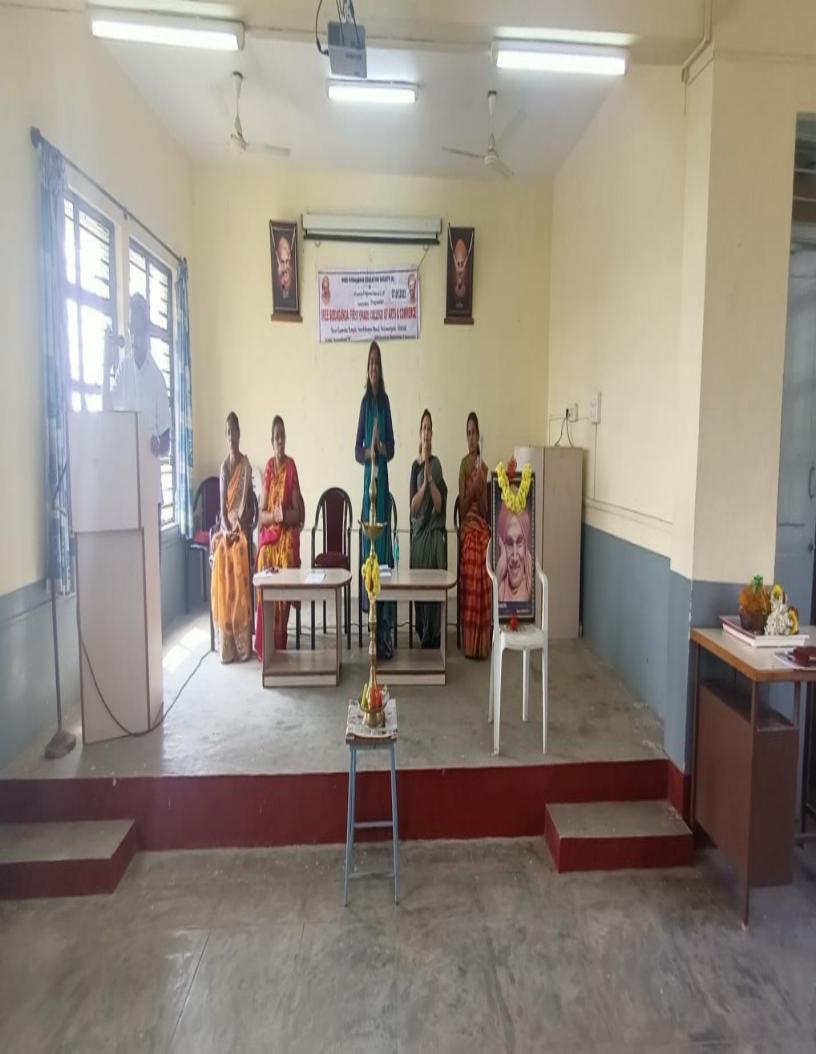

#### ಒಂದು ದಿನದ ಕಾರ್ಯಗಾರ

ದಿನಾಂಕ:07.01.2022ರಂದು ಮಹಿಳಾ ಸಬಲೀಕರಣ ಘಟಕ ವಿಭಾಗದಿಂದ ಒಂದು ದಿನದ ಕಾರ್ಯಗಾರವನ್ನು ಹಮ್ಮಿಕೊಳ್ಳಲಾಗಿತ್ತು. ನಮ್ಮ ಕಾಲೇಜಿನ ದ್ವಿತೀಯ ಬಿ.ಕಾಂ ವಿದ್ಯಾರ್ಥಿನಿ ಭೂಮಿಕ ರವರ ಪ್ರಾರ್ಥನೆಯೊಂದಿಗೆ ಕಾರ್ಯಕ್ರಮವನ್ನು ಆರಂಭಿಸಿದರು. ವೇದಿಕೆಯಲ್ಲಿ ಉಪಸ್ಥಿತರಿದ್ದ ಗಣ್ಯರು ಮತ್ತು ಅತಿಥಿಗಳು ದೀಪವನ್ನು ಬೆಳಗಿಸುವ ಮೂಲಕ ಕಾರ್ಯಕ್ರಮಕ್ಕೆ ವಿದ್ಯುಕ್ತವಾಗಿ ಚಾಲನೆ ನೀಡಲಾಯಿತು. ಶ್ರೀ ಗಂಗರಾಜು ಜಿ , ಆಂಗ್ಲಭಾಷ ವಿಭಾಗದ ಉಪನ್ಯಾಸಕರು ಅತಿಥಿಗಳ ಪರಿಚಯ ಮತ್ತು ಸ್ವಾಗತವನ್ನು ಕೋರಿದರು.

ಕಾರ್ಯಕ್ರಮದ ಅದ್ಯಕ್ಷತೆಯನ್ನು ನಮ್ಮ ಕಾಲೇಜಿನ ಪ್ರಾಂಶುಪಾಲರಾದ ಡಾ. ಎಸ್ ರಾಜೇಶ್ ರವರು ವಹಿಸುವುದರ ಮೂಲಕ ಕಾರ್ಯಕ್ರಮಕ್ಕೆ ಶುಭವನ್ನು ಹಾರೈಸಿ ಅಧ್ಯಕ್ಷಿಯನುಡಿಗಳನ್ನು ನುಡಿದರು. ಕಾರ್ಯಕ್ರಮದಲ್ಲಿ ಅತಿಥಿಗಳಾಗಿ ಆಗಮಿಸಿದ್ದ ಶ್ರೀಮತಿ ಆರ್ ಪುಷ್ಪವತಿ, ಮೇಲ್ವಿಚಾರಕರು, ಮಹಿಳಾ ಮತ್ತು ಮಕ್ಕಳ ಕಲ್ಯಾಣ ಇಲಾಖೆ, ನೆಲಮಂಗಲ. ಇವರು ಮಹಿಳೆಯರು ಸಮಾಜದಲ್ಲಿ ಹೆದರಿಸುತ್ತಿರುವ ಸಮಸ್ಯೆಗಳು, ಹೆಣ್ಣು ಮಕ್ಕಳ ಮೇಲಾಗುವ ದೌರ್ಜನ್ಯ, ಮಹಿಳಾ ಮತ್ತು ಮಕ್ಕಳ ಕಲ್ಯಾಣ ಇಲಾಖೆಯ ಕಾರ್ಯಕ್ರಮಗಳ ಅಡಿಯಲ್ಲಿ ದೊರೆಯುವ ಸೌಲಭ್ಯಗಳ ಬಗ್ಗೆ ವಿಶೇಷ ಉಪನ್ಯಾಸವನ್ನು ವಿದ್ಯಾರ್ಥಿನಿಯರಿಗೆ ನೀಡಿದರು.

ಕಾರ್ಯಕ್ರಮದ ನಿರುಪಣೆಯನ್ನು ನಮ್ಮ ಕಾಲೇಜಿನ ಶ್ರೀಮತಿ ಕಲಾವತಿ ಎಸ್ ಜಿ ವಾಣಿಜ್ಯಶಾಸ್ತ್ರ ವಿಭಾಗದ ಉಪನ್ಯಾಸಕರು ನೆರವೇರಿಸಿದರು. ಅಂತಿಮವಾಗಿ ಈ ಘಟಕದ ಸದಸ್ಯರಾದ ಶ್ರೀಮತಿ ಚೈತ್ರ ರವರು ವಂದನಾರ್ಪಣೆಯನ್ನು ಮಾಡುವುದರ ಮೂಲಕ ಕಾರ್ಯಕ್ರಮವನ್ನು ಮುಕ್ತಾಯಗೊಳಿಸಲಾಯಿತು. ಸುಮಾರು 90ಕ್ಕಿಂತ ಹೆಚ್ಚು ವಿದ್ಯಾರ್ಥಿನಿಯರು ಈ ಕಾರ್ಯಕ್ರಮದಲ್ಲಿ ಭಾಗವಹಿಸಿ ಮಾಹಿತಿಯನ್ನು ಪಡೆದರು.