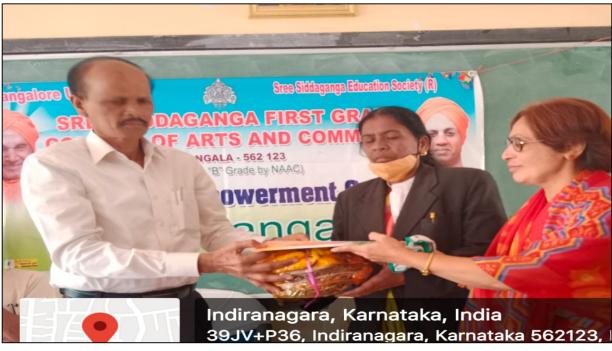

# "ಅಂತರರಾಷ್ಟ್ರೀಯ ಮಹಿಳಾ ದಿನಾಚರಣೆಯ ವರದಿ"

ದಿನಾಂಕ:09.03.2022

ದಿನಾಂಕ:09.03.2022ರಂದು ಮಹಿಳಾ ಸಬಲೀಕರಣ ಘಟಕ ವಿಭಾಗದಿಂದ ಅಂತರರಾಷ್ಟ್ರೀಯ ಮಹಿಳಾ ದಿನಾಚರಣೆಯನ್ನು ಹಮ್ಮಿಕೊಳ್ಳಲಾಗಿತ್ತು. ನಮ್ಮ ಕಾಲೇಜಿನ ಪ್ರಥಮ ಬಿ.ಎ ವಿದ್ಯಾರ್ಥಿನಿ ಧನಲಕ್ಷ್ಮೀ ರವರು ಪ್ರಾರ್ಥನೆಯೊಂದಿಗೆ ಕಾರ್ಯಕ್ರಮವನ್ನು ಆರಂಭಿಸಿದರು. ವೇದಿಕೆಯಲ್ಲಿ ಉಪಸ್ಥಿತರಿದ್ಧ ಗಣ್ಯರು ಮತ್ತು ಅತಿಥಿಗಳು ದೀಪವನ್ನು ಬೆಳಗಿಸುವ ಮೂಲಕ ಕಾರ್ಯಕ್ರಮಕ್ಕೆ ವಿದ್ಯುಕ್ತವಾಗಿ ಚಾಲನೆ ನೀಡಲಾಯಿತು. ಶ್ರೀಮತಿ ಕೋಮಲ ಎನ್ ಜಿ , ಕನ್ನಡ ವಿಭಾಗದ ಉಪನ್ಯಾಸಕರು ಅತಿಥಿಗಳ ಪರಿಚಯ ಮತ್ತು ಸ್ವಾಗತವನ್ನು ಕೋರಿದರು.

ಈ ಕಾರ್ಯಕ್ರಮದ ಸಂಚಾಲಕರಾದ ಶ್ರೀಮತಿ ಅರುಣಕುಮಾರಿ ಎಸ್ ಕೆ ರಾಜ್ಯಶಾಸ್ತ್ರ ವಿಭಾಗದ ಮುಖ್ಯಸ್ಥರು, ಪ್ರಾಸ್ತಾವಿಕ ನುಡಿಗಳನ್ನಾಡಿ ಅಂತರರಾಷ್ಟ್ರೀಯ ಮಹಿಳಾ ದಿನಾಚರಣೆಯ ಹಿನ್ನಲೆ ಮತ್ತು ಮಹತ್ವವನ್ನು ವಿವರಿಸಿದರು. ನಂತರ ಕಾರ್ಯಕ್ರಮದಲ್ಲಿ ಅತಿಥಿಗಳಾಗಿ ಆಗಮಿಸಿದ್ದ ಶ್ರೀಮತಿ ಸಿದ್ದಗಂಗಮ್ಮ, ವಕೀಲರು, ನೆಲಮಂಗಲ ಕೋರ್ಟ್, ನೆಲಮಂಗಲ. ಇವರು ಅಧುನಿಕ ಮಹಿಳೆಯರು ಹೆದರಿಸುತ್ತಿರುವ ಸವಾಲುಗಳು ಹಾಗೂ ಮಹಿಳೆಯರ ಸಬಲಿಕರ್ಣಕ್ಕಾಗಿ ಜಾರಿಯಲ್ಲಿರುವ ಕಾನೂನಗಳ ಬಗ್ಗೆ ತಿಳಿಸಿದರು.