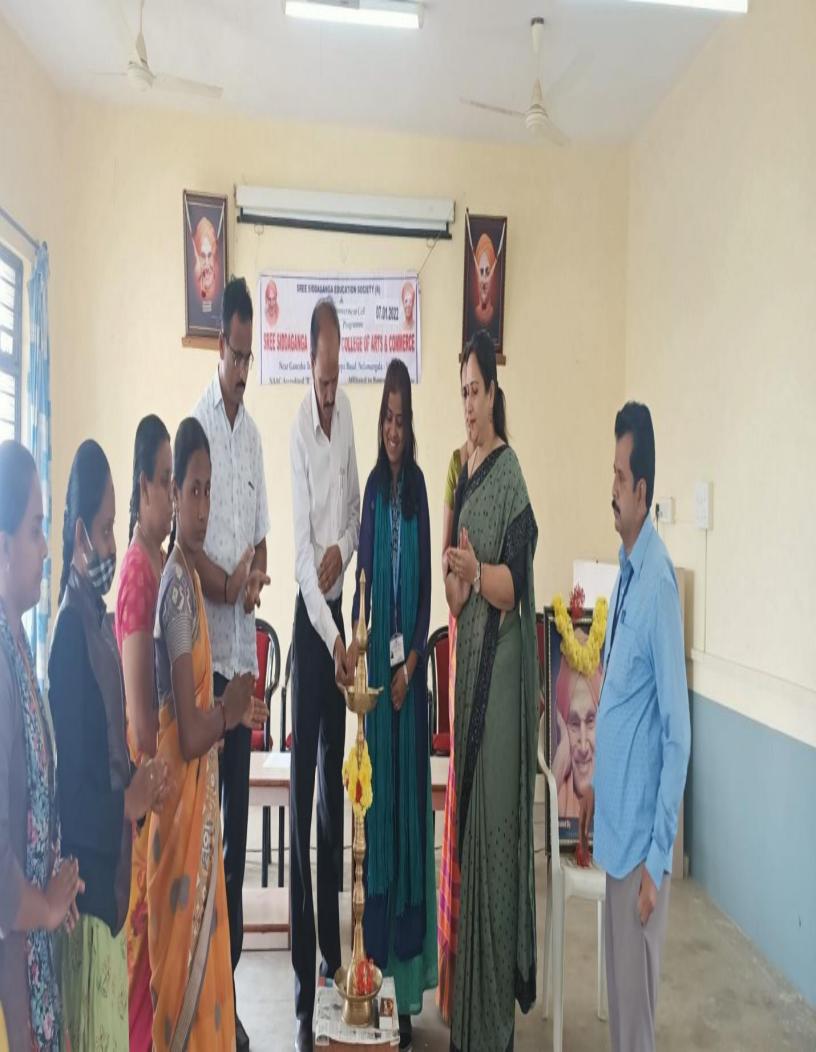

#### ಒಂದು ದಿನದ ಕಾರ್ಯಗಾರ

ದಿನಾಂಕ:07.01.2022ರಂದು ಮಹಿಳಾ ಸಬಲೀಕರಣ ಘಟಕ ವಿಭಾಗದಿಂದ ಒಂದು ದಿನದ ಕಾರ್ಯಗಾರವನ್ನು ಹಮ್ಮಿಕೊಳ್ಳಲಾಗಿತ್ತು. ನಮ್ಮ ಕಾಲೇಜಿನ ದ್ವಿತೀಯ ಬಿ.ಕಾಂ ವಿದ್ಯಾರ್ಥಿನಿ ಭೂಮಿಕ ರವರ ಪ್ರಾರ್ಥನೆಯೊಂದಿಗೆ ಕಾರ್ಯಕ್ರಮವನ್ನು ಆರಂಭಿಸಿದರು. ವೇದಿಕೆಯಲ್ಲಿ ಉಪಸ್ಥಿತರಿದ್ದ ಗಣ್ಯರು ಮತ್ತು ಅತಿಥಿಗಳು ದೀಪವನ್ನು ಬೆಳಗಿಸುವ ಮೂಲಕ ಕಾರ್ಯಕ್ರಮಕ್ಕೆ ವಿದ್ಯುಕ್ತವಾಗಿ ಚಾಲನೆ ನೀಡಲಾಯಿತು. ಶ್ರೀ ಗಂಗರಾಜು ಜಿ , ಆಂಗ್ಲಭಾಷ ವಿಭಾಗದ ಉಪನ್ಯಾಸಕರು ಅತಿಥಿಗಳ ಪರಿಚಯ ಮತ್ತು ಸ್ವಾಗತವನ್ನು ಕೋರಿದರು.

ಕಾರ್ಯಕ್ರಮದ ಅದ್ಯಕ್ಷತೆಯನ್ನು ನಮ್ಮ ಕಾಲೇಜಿನ ಪ್ರಾಂಶುಪಾಲರಾದ ಡಾ. ಎಸ್ ರಾಜೇಶ್ ರವರು ವಹಿಸುವುದರ ಮೂಲಕ ಕಾರ್ಯಕ್ರಮಕ್ಕೆ ಶುಭವನ್ನು ಹಾರೈಸಿ ಅಧ್ಯಕ್ಷಿಯನುಡಿಗಳನ್ನು ನುಡಿದರು. ಕಾರ್ಯಕ್ರಮದಲ್ಲಿ ಅತಿಥಿಗಳಾಗಿ ಆಗಮಿಸಿದ್ದ ಶ್ರೀಮತಿ ಆರ್ ಪುಷ್ಪವತಿ, ಮೇಲ್ವಿಚಾರಕರು, ಮಹಿಳಾ ಮತ್ತು ಮಕ್ಕಳ ಕಲ್ಯಾಣ ಇಲಾಖೆ, ನೆಲಮಂಗಲ. ಇವರು ಮಹಿಳೆಯರು ಸಮಾಜದಲ್ಲಿ ಹೆದರಿಸುತ್ತಿರುವ ಸಮಸ್ಯೆಗಳು, ಹೆಣ್ಣು ಮಕ್ಕಳ ಮೇಲಾಗುವ ದೌರ್ಜನ್ಯ, ಮಹಿಳಾ ಮತ್ತು ಮಕ್ಕಳ ಕಲ್ಯಾಣ ಇಲಾಖೆಯ ಕಾರ್ಯಕ್ರಮಗಳ ಅಡಿಯಲ್ಲಿ ದೊರೆಯುವ ಸೌಲಭ್ಯಗಳ ಬಗ್ಗೆ ವಿಶೇಷ ಉಪನ್ಯಾಸವನ್ನು ವಿದ್ಯಾರ್ಥಿನಿಯರಿಗೆ ನೀಡಿದರು.