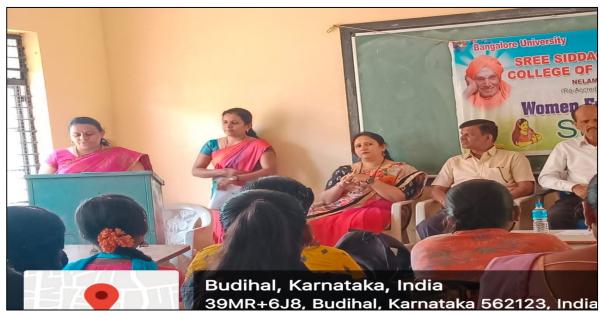

## ಶ್ರೀ ಸಿದ್ಧಗಂಗಾ ಪ್ರಥಮ ದರ್ಜಿ ಕಲಾ ಮತ್ತು ವಾಣಿಜ್ಯ ಕಾಲೇಜು, ನೆಲಮಂಗಲ. ಮಹಿಳಾ ಸಬಲೀಕರಣ ಘಟಕ

#### ಒಂದು ದಿನದ ಕಾರ್ಯಗಾರ

ದಿನಾಂಕ:07.01.2022ರಂದು ಮಹಿಳಾ ಸಬಲೀಕರಣ ಘಟಕ ವಿಭಾಗದಿಂದ ಒಂದು ದಿನದ ಕಾರ್ಯಗಾರವನ್ನು ಹಮ್ಮಿಕೊಳ್ಳಲಾಗಿತ್ತು. ನಮ್ಮ ಕಾಲೇಜಿನ ದ್ವಿತೀಯ ಬಿ.ಕಾಂ ವಿದ್ಯಾರ್ಥಿನಿ ಭೂಮಿಕ ರವರ ಪ್ರಾರ್ಥನೆಯೊಂದಿಗೆ ಕಾರ್ಯಕ್ರಮವನ್ನು ಆರಂಭಿಸಿದರು. ವೇದಿಕೆಯಲ್ಲಿ ಉಪಸ್ಥಿತರಿದ್ದ ಗಣ್ಯರು ಮತ್ತು ಅತಿಥಿಗಳು ದೀಪವನ್ನು ಬೆಳಗಿಸುವ ಮೂಲಕ ಕಾರ್ಯಕ್ರಮಕ್ಕೆ ವಿದ್ಯುಕ್ತವಾಗಿ ಚಾಲನೆ ನೀಡಲಾಯಿತು. ಶ್ರೀ ಗಂಗರಾಜು ಜಿ , ಆಂಗ್ಲಭಾಷ ವಿಭಾಗದ ಉಪನ್ಯಾಸಕರು ಅತಿಥಿಗಳ ಪರಿಚಯ ಮತ್ತು ಸ್ವಾಗತವನ್ನು ಕೋರಿದರು.

ಕಾರ್ಯಕ್ರಮದ ಅದ್ಯಕ್ಷತೆಯನ್ನು ನಮ್ಮ ಕಾಲೇಜಿನ ಪ್ರಾಂಶುಪಾಲರಾದ ಡಾ. ಎಸ್ ರಾಜೇಶ್ ರವರು ವಹಿಸುವುದರ ಮೂಲಕ ಕಾರ್ಯಕ್ರಮಕ್ಕೆ ಶುಭವನ್ನು ಹಾರೈಸಿ ಅಧ್ಯಕ್ಷಿಯನುಡಿಗಳನ್ನು ನುಡಿದರು. ಕಾರ್ಯಕ್ರಮದಲ್ಲಿ ಅತಿಥಿಗಳಾಗಿ ಆಗಮಿಸಿದ್ದ ಶ್ರೀಮತಿ ಆರ್ ಪುಷ್ಪವತಿ, ಮೇಲ್ವಿಚಾರಕರು, ಮಹಿಳಾ ಮತ್ತು ಮಕ್ಕಳ ಕಲ್ಯಾಣ ಇಲಾಖೆ, ನೆಲಮಂಗಲ. ಇವರು ಮಹಿಳೆಯರು ಸಮಾಜದಲ್ಲಿ ಹೆದರಿಸುತ್ತಿರುವ ಸಮಸ್ಯೆಗಳು, ಹೆಣ್ಣು ಮಕ್ಕಳ ಮೇಲಾಗುವ ದೌರ್ಜನ್ಯ, ಮಹಿಳಾ ಮತ್ತು ಮಕ್ಕಳ ಕಲ್ಯಾಣ ಇಲಾಖೆಯ ಕಾರ್ಯಕ್ರಮಗಳ ಅಡಿಯಲ್ಲಿ ದೊರೆಯುವ ಸೌಲಭ್ಯಗಳ ಬಗ್ಗೆ ವಿಶೇಷ ಉಪನ್ಯಾಸವನ್ನು ವಿದ್ಯಾರ್ಥಿನಿಯರಿಗೆ ನೀಡಿದರು.