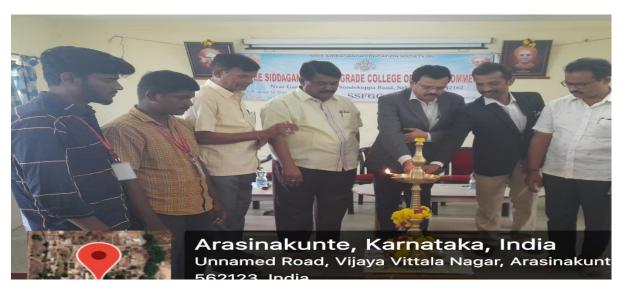

#### ಒಂದು ದಿನದ ಕಾರ್ಯಗಾರ

ದಿನಾಂಕ:07.01.2022ರಂದು ಮಹಿಳಾ ಸಬಲೀಕರಣ ಘಟಕ ವಿಭಾಗದಿಂದ ಒಂದು ದಿನದ ಕಾರ್ಯಗಾರವನ್ನು ಹಮ್ಮಿಕೊಳ್ಳಲಾಗಿತ್ತು. ನಮ್ಮ ಕಾಲೇಜಿನ ದ್ವಿತೀಯ ಬಿ.ಕಾಂ ವಿದ್ಯಾರ್ಥಿನಿ ಭೂಮಿಕ ರವರ ಪ್ರಾರ್ಥನೆಯೊಂದಿಗೆ ಕಾರ್ಯಕ್ರಮವನ್ನು ಆರಂಭಿಸಿದರು. ವೇದಿಕೆಯಲ್ಲಿ ಉಪಸ್ಥಿತರಿದ್ದ ಗಣ್ಯರು ಮತ್ತು ಅತಿಥಿಗಳು ದೀಪವನ್ನು ಬೆಳಗಿಸುವ ಮೂಲಕ ಕಾರ್ಯಕ್ರಮಕ್ಕೆ ವಿದ್ಯುಕ್ತವಾಗಿ ಚಾಲನೆ ನೀಡಲಾಯಿತು. ಶ್ರೀ ಗಂಗರಾಜು ಜಿ , ಆಂಗ್ಲಭಾಷ ವಿಭಾಗದ ಉಪನ್ಯಾಸಕರು ಅತಿಥಿಗಳ ಪರಿಚಯ ಮತ್ತು ಸ್ವಾಗತವನ್ನು ಕೋರಿದರು.