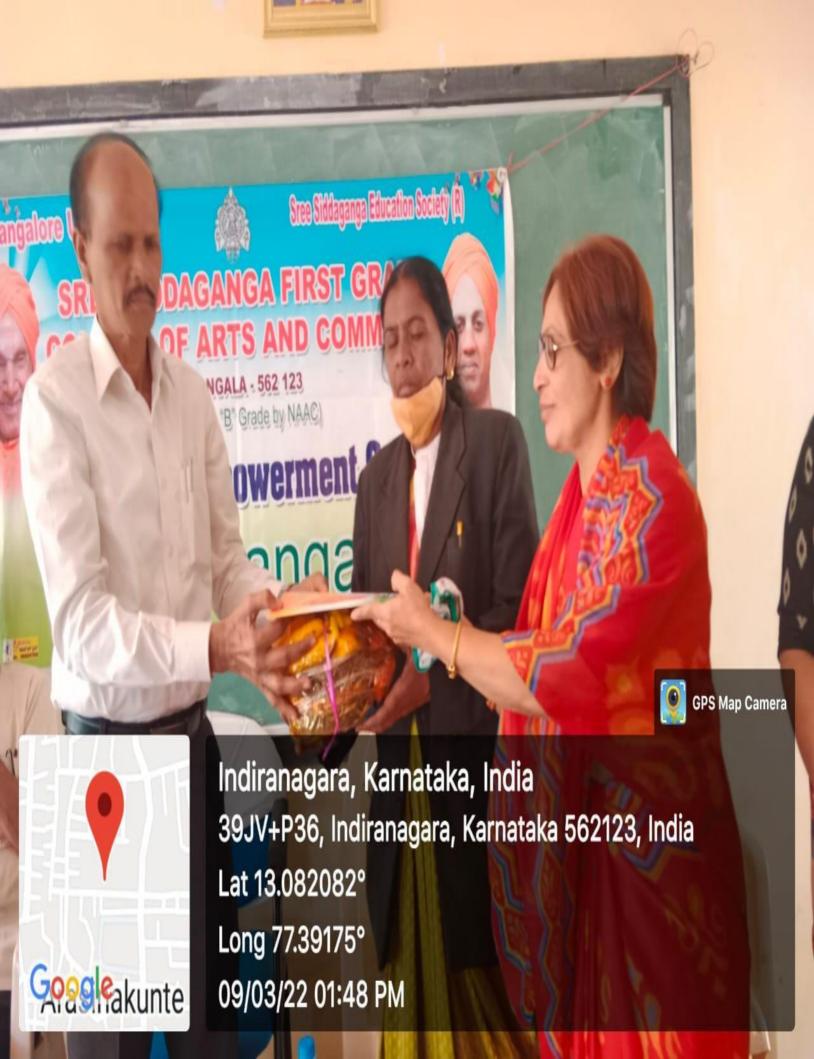

# "ಅಂತರರಾಷ್ಟ್ರೀಯ ಮಹಿಳಾ ದಿನಾಚರಣೆಯ ವರದಿ"

ದಿನಾಂಕ:09.03.2022

ದಿನಾಂಕ:09.03.2022ರಂದು ಮಹಿಳಾ ಸಬಲೀಕರಣ ಘಟಕ ವಿಭಾಗದಿಂದ ಅಂತರರಾಷ್ಟ್ರೀಯ ಮಹಿಳಾ ದಿನಾಚರಣೆಯನ್ನು ಹಮ್ಮಿಕೊಳ್ಳಲಾಗಿತ್ತು. ನಮ್ಮ ಕಾಲೇಜಿನ ಪ್ರಥಮ ಬಿ.ಎ ವಿದ್ಯಾರ್ಥಿನಿ ಧನಲಕ್ಷ್ಮೀ ರವರು ಪ್ರಾರ್ಥನೆಯೊಂದಿಗೆ ಕಾರ್ಯಕ್ರಮವನ್ನು ಆರಂಭಿಸಿದರು. ವೇದಿಕೆಯಲ್ಲಿ ಉಪಸ್ಥಿತರಿದ್ಧ ಗಣ್ಯರು ಮತ್ತು ಅತಿಥಿಗಳು ದೀಪವನ್ನು ಬೆಳಗಿಸುವ ಮೂಲಕ ಕಾರ್ಯಕ್ರಮಕ್ಕೆ ವಿದ್ಯುಕ್ತವಾಗಿ ಚಾಲನೆ ನೀಡಲಾಯಿತು. ಶ್ರೀಮತಿ ಕೋಮಲ ಎನ್ ಜಿ , ಕನ್ನಡ ವಿಭಾಗದ ಉಪನ್ಯಾಸಕರು ಅತಿಥಿಗಳ ಪರಿಚಯ ಮತ್ತು ಸ್ವಾಗತವನ್ನು ಕೋರಿದರು.

ಈ ಕಾರ್ಯಕ್ರಮದ ಸಂಚಾಲಕರಾದ ಶ್ರೀಮತಿ ಅರುಣಕುಮಾರಿ ಎಸ್ ಕೆ ರಾಜ್ಯಶಾಸ್ತ್ರ ವಿಭಾಗದ ಮುಖ್ಯಸ್ಥರು, ಪ್ರಾಸ್ತಾವಿಕ ನುಡಿಗಳನ್ನಾಡಿ ಅಂತರರಾಷ್ಟ್ರೀಯ ಮಹಿಳಾ ದಿನಾಚರಣೆಯ ಹಿನ್ನಲೆ ಮತ್ತು ಮಹತ್ವವನ್ನು ವಿವರಿಸಿದರು. ನಂತರ ಕಾರ್ಯಕ್ರಮದಲ್ಲಿ ಅತಿಥಿಗಳಾಗಿ ಆಗಮಿಸಿದ್ದ ಶ್ರೀಮತಿ ಸಿದ್ದಗಂಗಮ್ಮ, ವಕೀಲರು, ನೆಲಮಂಗಲ ಕೋರ್ಟ್, ನೆಲಮಂಗಲ. ಇವರು ಅಧುನಿಕ ಮಹಿಳೆಯರು ಹೆದರಿಸುತ್ತಿರುವ ಸವಾಲುಗಳು ಹಾಗೂ ಮಹಿಳೆಯರ ಸಬಲಿಕರ್ಣಕ್ಕಾಗಿ ಜಾರಿಯಲ್ಲಿರುವ ಕಾನೂನಗಳ ಬಗ್ಗೆ ತಿಳಿಸಿದರು.