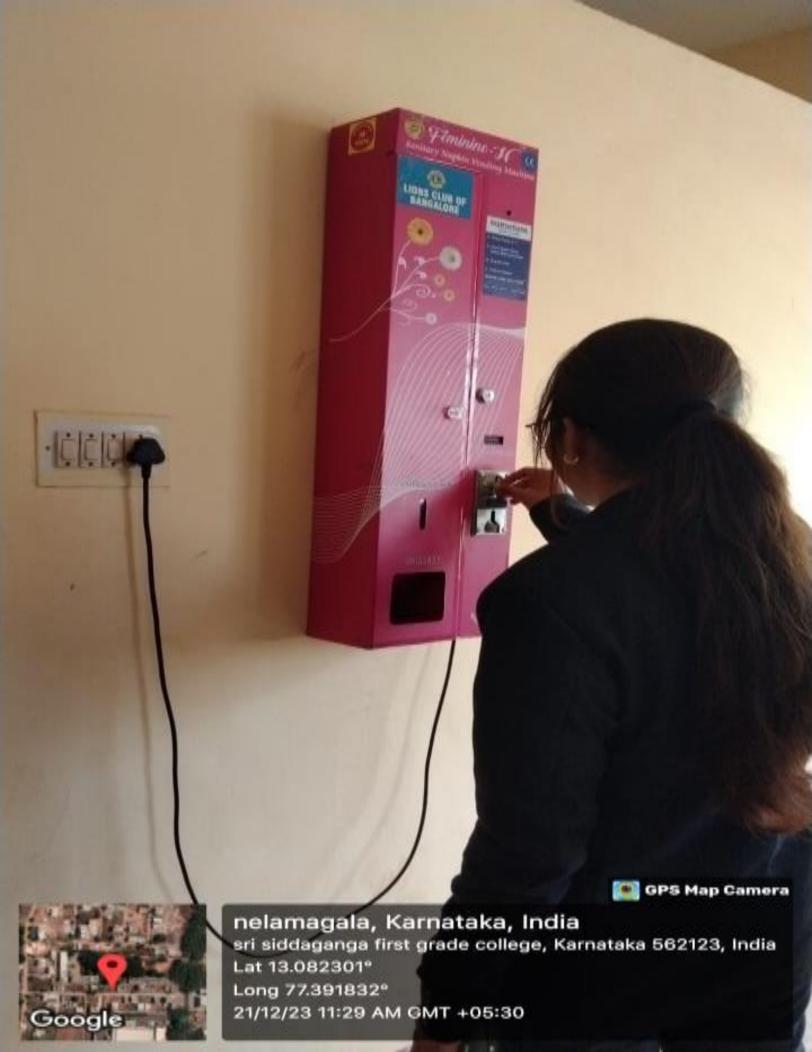

ರಾಜೇಶ್ ರವರು ವಹಿಸುವುದರ ಮೂಲಕ ಕಾರ್ಯಕ್ರಮಕ್ಕೆ ಶುಭವನ್ನು ಹಾರೈಸಿ ಅಧ್ಯಕ್ಷಿಯನುಡಿಗಳನ್ನು ನುಡಿದರು. ಕಾರ್ಯಕ್ರಮದಲ್ಲಿ ಅತಿಥಿಗಳಾಗಿ ಆಗಮಿಸಿದ್ದ ಶ್ರೀ ವಿಶ್ವನಾಥ್ ಆರ್ ಎಸಿಜೆ ನ್ಯಾಯಲಯ, ನೆಲಮಂಗಲ, ಇವರು ರ್ಯಾಗಿಂಗ್ ಹಿನ್ನಲೆ, ರ್ರ್ಯಾಗಿಂಗ್ ನಿಂದ ವಿದ್ಯಾರ್ಥಿಗಳ ಮೇಲಾಗುವ ಮಾನಸಿಕ ಮತ್ತು ಧೈಹಿಕ ಪರಿಣಾಮಗಳು ರ್ಯಾಗಿಂಗ್ ಅನ್ನು ತಡೆಗಟ್ಟಲು ಕಾಲೇಜು ಹಂತದಲ್ಲಿ ಕೈಗೊಳಬಹುದಾದ ಕಾನೂನು ಕ್ರಮಗಳ ರ್ಯಾಗಿಂಗ್ ಅನ್ನು ತಡೆಗಟ್ಟಲು ಕಾಲೇಜು ಹಂತದಲ್ಲಿ ಕೈಗೊಳಬಹುದಾದ ಕಾನೂನು ಕ್ರಮಗಳ ಬಗ್ಗೆ ವಿಶೇಷ ಉಪನ್ಯಾಸವನ್ನು ನೀಡಿ ವಿದ್ಯಾರ್ಥಿಗಳಿಗೆ ಕಾನೂನು ಅರಿವನ್ನು ಮೂಡಿಸಿದರು.

ಕಾರ್ಯಕ್ರಮದ ನಿರ್ಯಪಣೆಯನ್ನು ನಮ್ಮ ಕಾಲೇಜಿನ ಅರ್ಥಶಾಸ್ತ್ರ ವಿಭಾಗದ ಮುಖ್ಯಸ್ಥರಾದ ಶ್ರೀ ವಿಜಯದುಗ್ಗಪ್ಪ ರವರು ನೆರವೇರಿಸಿದರು. ಅಂತಿಮವಾಗಿ ಈ ಘಟಕದ ಸಂಚಾಲಕರಾಗಿರುವ ಶ್ರೀಮತಿ ಅರುಣಕುಮಾರಿ ಎಸ್ ಕೆ ರವರು ವಂದನಾರ್ಪಣೆಯನ್ನು ಸಂಚಾಲಕರಾದಿರುವ ಮೂಲಕ ಕಾರ್ಯಕ್ರಮವನ್ನು ಮುಕ್ತಾಯಗೊಳಿಸಲಾಯಿತು.



Google

562123, India

Lat 13.082224°

Long 77.391354°

21/04/23 03:39 PM GMT +05:30