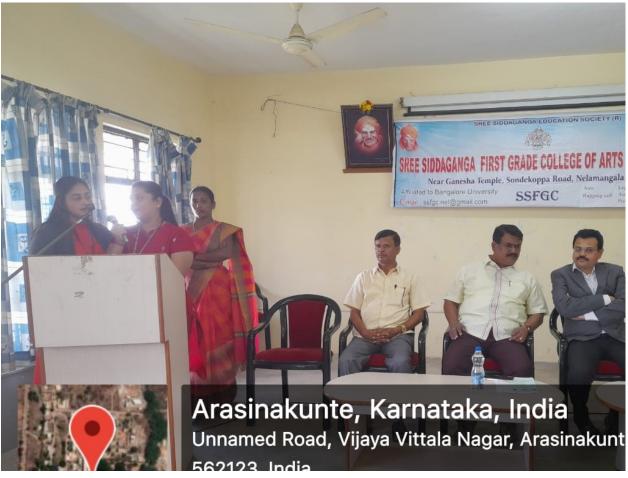

# "ಅಂತರರಾಷ್ಟ್ರೀಯ ಮಹಿಳಾ ದಿನಾಚರಣೆಯ ವರದಿ"

ದಿನಾಂಕ:09.03.2022

ದಿನಾಂಕ:09.03.2022ರಂದು ಮಹಿಳಾ ಸಬಲೀಕರಣ ಘಟಕ ವಿಭಾಗದಿಂದ ಅಂತರರಾಷ್ಟ್ರೀಯ ಮಹಿಳಾ ದಿನಾಚರಣೆಯನ್ನು ಹಮ್ಮಿಕೊಳ್ಳಲಾಗಿತ್ತು. ನಮ್ಮ ಕಾಲೇಜಿನ ಪ್ರಥಮ ಬಿ.ಎ ವಿದ್ಯಾರ್ಥಿನಿ ಧನಲಕ್ಷ್ಮೀ ರವರು ಪ್ರಾರ್ಥನೆಯೊಂದಿಗೆ ಕಾರ್ಯಕ್ರಮವನ್ನು ಆರಂಭಿಸಿದರು. ವೇದಿಕೆಯಲ್ಲಿ ಉಪಸ್ಥಿತರಿದ್ಧ ಗಣ್ಯರು ಮತ್ತು ಅತಿಥಿಗಳು ದೀಪವನ್ನು ಬೆಳಗಿಸುವ ಮೂಲಕ ಕಾರ್ಯಕ್ರಮಕ್ಕೆ ವಿದ್ಯುಕ್ತವಾಗಿ ಚಾಲನೆ ನೀಡಲಾಯಿತು. ಶ್ರೀಮತಿ ಕೋಮಲ ಎನ್ ಜಿ , ಕನ್ನಡ ವಿಭಾಗದ ಉಪನ್ಯಾಸಕರು ಅತಿಥಿಗಳ ಪರಿಚಯ ಮತ್ತು ಸ್ವಾಗತವನ್ನು ಕೋರಿದರು.

ಈ ಕಾರ್ಯಕ್ರಮದ ಸಂಚಾಲಕರಾದ ಶ್ರೀಮತಿ ಅರುಣಕುಮಾರಿ ಎಸ್ ಕೆ ರಾಜ್ಯಶಾಸ್ತ್ರ ವಿಭಾಗದ ಮುಖ್ಯಸ್ಥರು, ಪ್ರಾಸ್ತಾವಿಕ ನುಡಿಗಳನ್ನಾಡಿ ಅಂತರರಾಷ್ಟ್ರೀಯ ಮಹಿಳಾ ದಿನಾಚರಣೆಯ ಹಿನ್ನಲೆ ಮತ್ತು ಮಹತ್ವವನ್ನು ವಿವರಿಸಿದರು. ನಂತರ ಕಾರ್ಯಕ್ರಮದಲ್ಲಿ ಅತಿಥಿಗಳಾಗಿ ಆಗಮಿಸಿದ್ದ ಶ್ರೀಮತಿ ಸಿದ್ದಗಂಗಮ್ಮ, ವಕೀಲರು, ನೆಲಮಂಗಲ ಕೋರ್ಟ್, ನೆಲಮಂಗಲ. ಇವರು ಅಧುನಿಕ ಮಹಿಳೆಯರು ಹೆದರಿಸುತ್ತಿರುವ ಸವಾಲುಗಳು ಹಾಗೂ ಮಹಿಳೆಯರ ಸಬಲಿಕರ್ಣಕ್ಕಾಗಿ ಜಾರಿಯಲ್ಲಿರುವ ಕಾನೂನಗಳ ಬಗ್ಗೆ ತಿಳಿಸಿದರು.