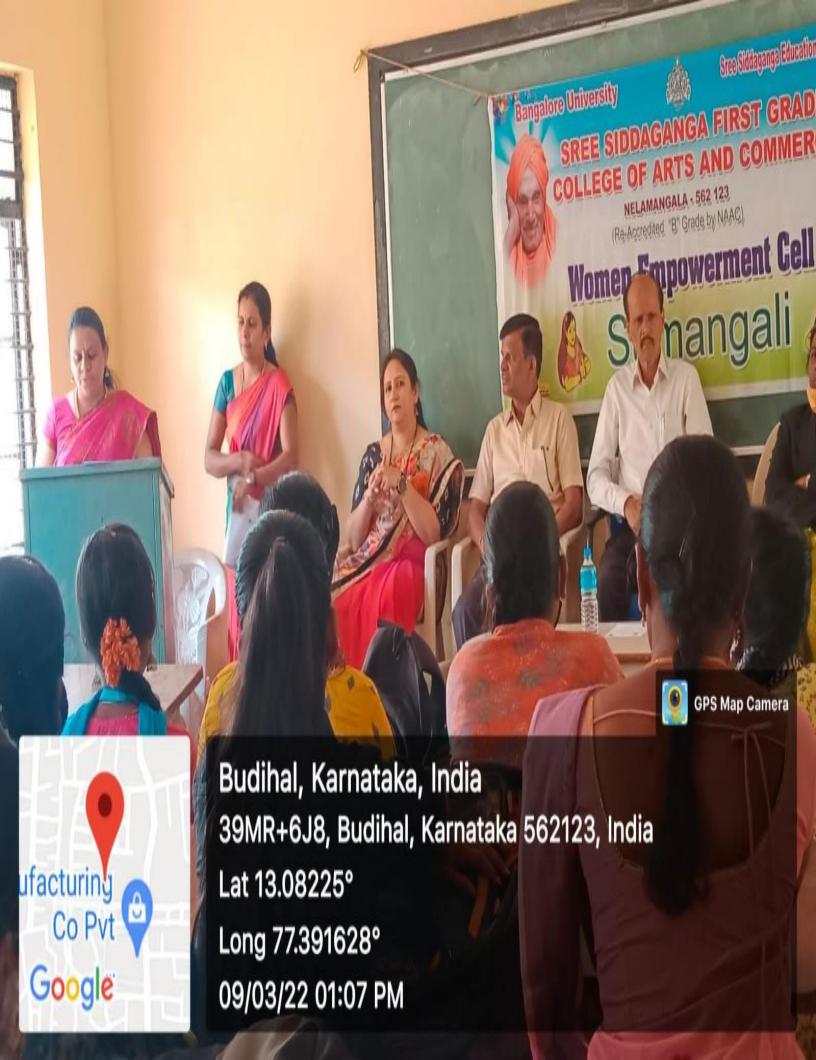

## ಶ್ರೀ ಸಿದ್ಧಗಂಗಾ ಪ್ರಥಮ ದರ್ಜಿ ಕಲಾ ಮತ್ತು ವಾಣಿಜ್ಯ ಕಾಲೇಜು, ನೆಲಮಂಗಲ. ಮಹಿಳಾ ಸಬಲೀಕರಣ ಘಟಕ

#### ಒಂದು ದಿನದ ಕಾರ್ಯಗಾರ

ದಿನಾಂಕ:07.01.2022ರಂದು ಮಹಿಳಾ ಸಬಲೀಕರಣ ಘಟಕ ವಿಭಾಗದಿಂದ ಒಂದು ದಿನದ ಕಾರ್ಯಗಾರವನ್ನು ಹಮ್ಮಿಕೊಳ್ಳಲಾಗಿತ್ತು. ನಮ್ಮ ಕಾಲೇಜಿನ ದ್ವಿತೀಯ ಬಿ.ಕಾಂ ವಿದ್ಯಾರ್ಥಿನಿ ಭೂಮಿಕ ರವರ ಪ್ರಾರ್ಥನೆಯೊಂದಿಗೆ ಕಾರ್ಯಕ್ರಮವನ್ನು ಆರಂಭಿಸಿದರು. ವೇದಿಕೆಯಲ್ಲಿ ಉಪಸ್ಥಿತರಿದ್ದ ಗಣ್ಯರು ಮತ್ತು ಅತಿಥಿಗಳು ದೀಪವನ್ನು ಬೆಳಗಿಸುವ ಮೂಲಕ ಕಾರ್ಯಕ್ರಮಕ್ಕೆ ವಿದ್ಯುಕ್ತವಾಗಿ ಚಾಲನೆ ನೀಡಲಾಯಿತು. ಶ್ರೀ ಗಂಗರಾಜು ಜಿ , ಆಂಗ್ಲಭಾಷ ವಿಭಾಗದ ಉಪನ್ಯಾಸಕರು ಅತಿಥಿಗಳ ಪರಿಚಯ ಮತ್ತು ಸ್ವಾಗತವನ್ನು ಕೋರಿದರು.

ಕಾರ್ಯಕ್ರಮದ ಅದ್ಯಕ್ಷತೆಯನ್ನು ನಮ್ಮ ಕಾಲೇಜಿನ ಪ್ರಾಂಶುಪಾಲರಾದ ಡಾ. ಎಸ್ ರಾಜೇಶ್ ರವರು ವಹಿಸುವುದರ ಮೂಲಕ ಕಾರ್ಯಕ್ರಮಕ್ಕೆ ಶುಭವನ್ನು ಹಾರೈಸಿ ಅಧ್ಯಕ್ಷಿಯನುಡಿಗಳನ್ನು ನುಡಿದರು. ಕಾರ್ಯಕ್ರಮದಲ್ಲಿ ಅತಿಥಿಗಳಾಗಿ ಆಗಮಿಸಿದ್ದ ಶ್ರೀಮತಿ ಆರ್ ಪುಷ್ಪವತಿ, ಮೇಲ್ವಿಚಾರಕರು, ಮಹಿಳಾ ಮತ್ತು ಮಕ್ಕಳ ಕಲ್ಯಾಣ ಇಲಾಖೆ, ನೆಲಮಂಗಲ. ಇವರು ಮಹಿಳೆಯರು ಸಮಾಜದಲ್ಲಿ ಹೆದರಿಸುತ್ತಿರುವ ಸಮಸ್ಯೆಗಳು, ಹೆಣ್ಣು ಮಕ್ಕಳ ಮೇಲಾಗುವ ದೌರ್ಜನ್ಯ, ಮಹಿಳಾ ಮತ್ತು ಮಕ್ಕಳ ಕಲ್ಯಾಣ ಇಲಾಖೆಯ ಕಾರ್ಯಕ್ರಮಗಳ ಅಡಿಯಲ್ಲಿ ದೊರೆಯುವ ಸೌಲಭ್ಯಗಳ ಬಗ್ಗೆ ವಿಶೇಷ ಉಪನ್ಯಾಸವನ್ನು ವಿದ್ಯಾರ್ಥಿನಿಯರಿಗೆ ನೀಡಿದರು.