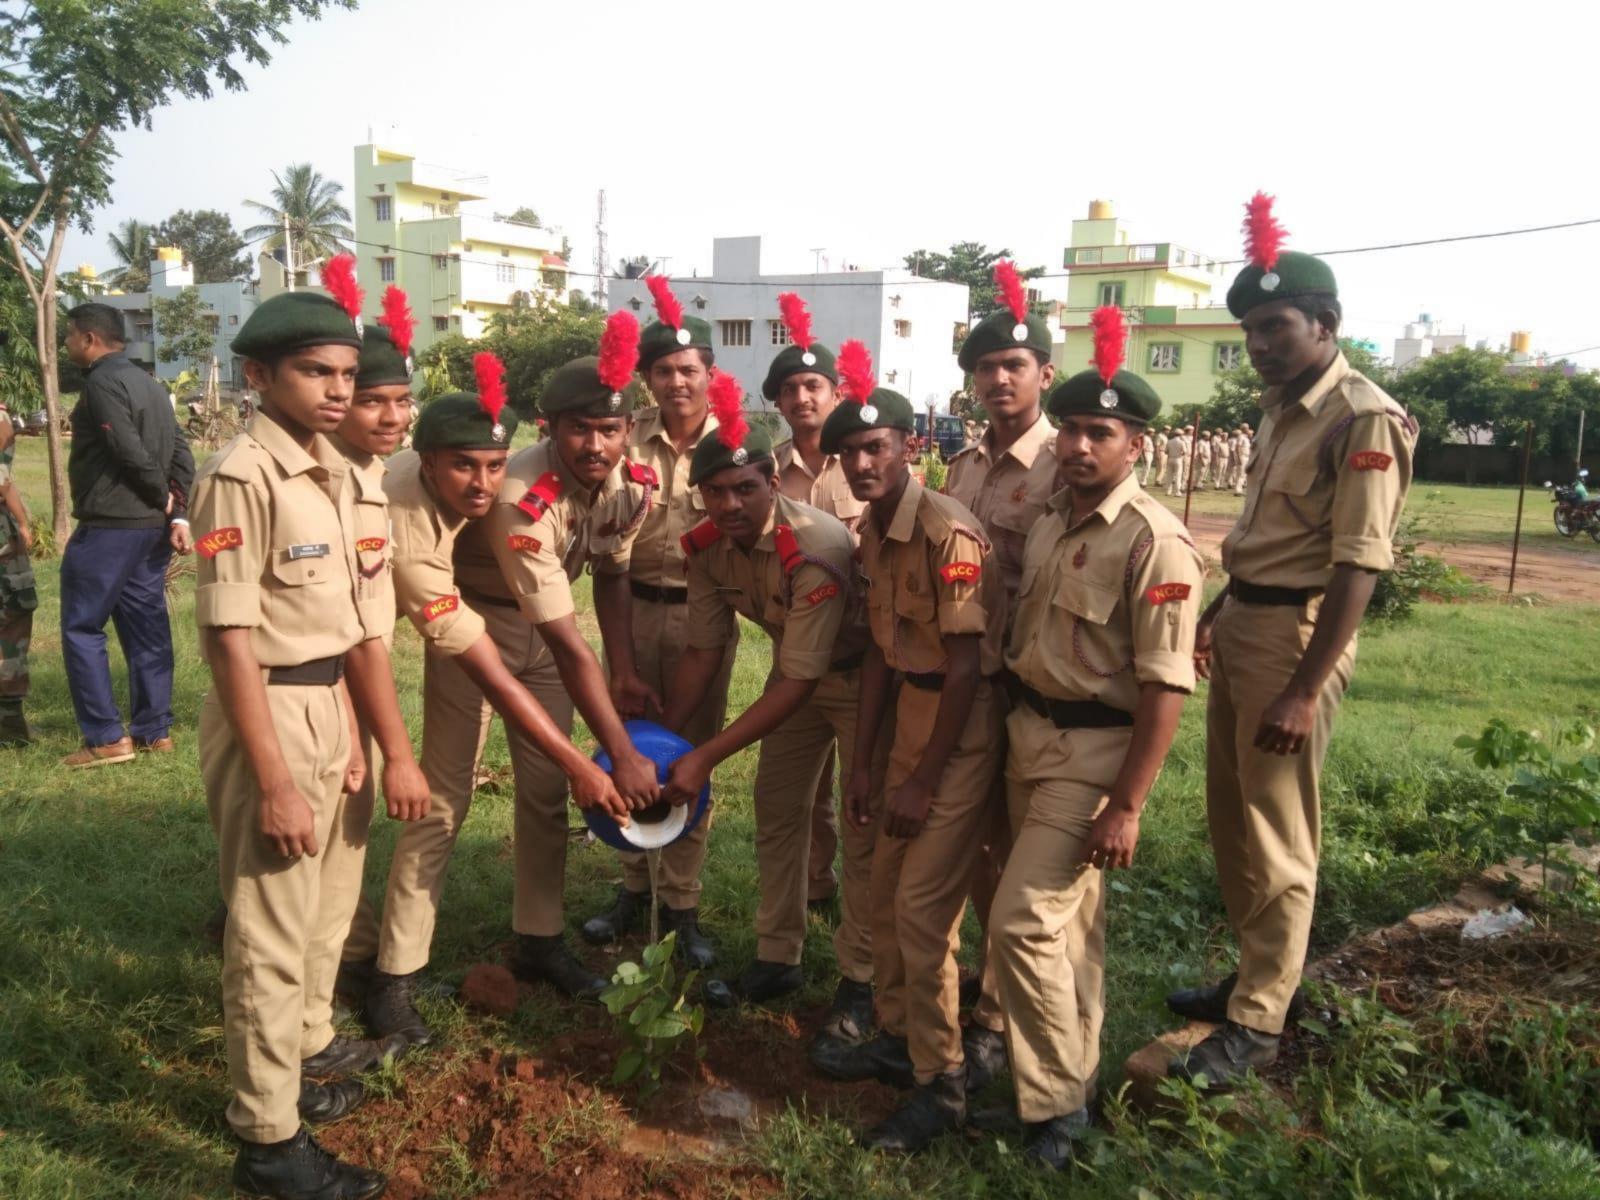

ಶ್ರೀ ಸಿದ್ದಗಂಗಾ ಪ್ರಥಮ ದರ್ಜೆ ಕಲಾ ಮತ್ತು ವಾಣಿಜ್ಯ ಕಾಲೇಜು, ನೆಲಮಂಗಲ

Plantation by students-Preservation of environment through substainable development for future generation