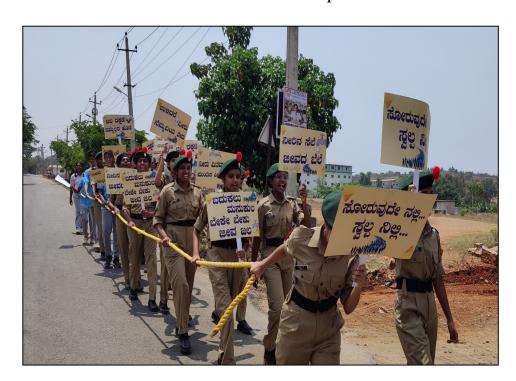

#### PLASTIC AWARENESS JATHA

Plastic Awareness Jatha was conducted in Jakkasandra village near Ganesha temple