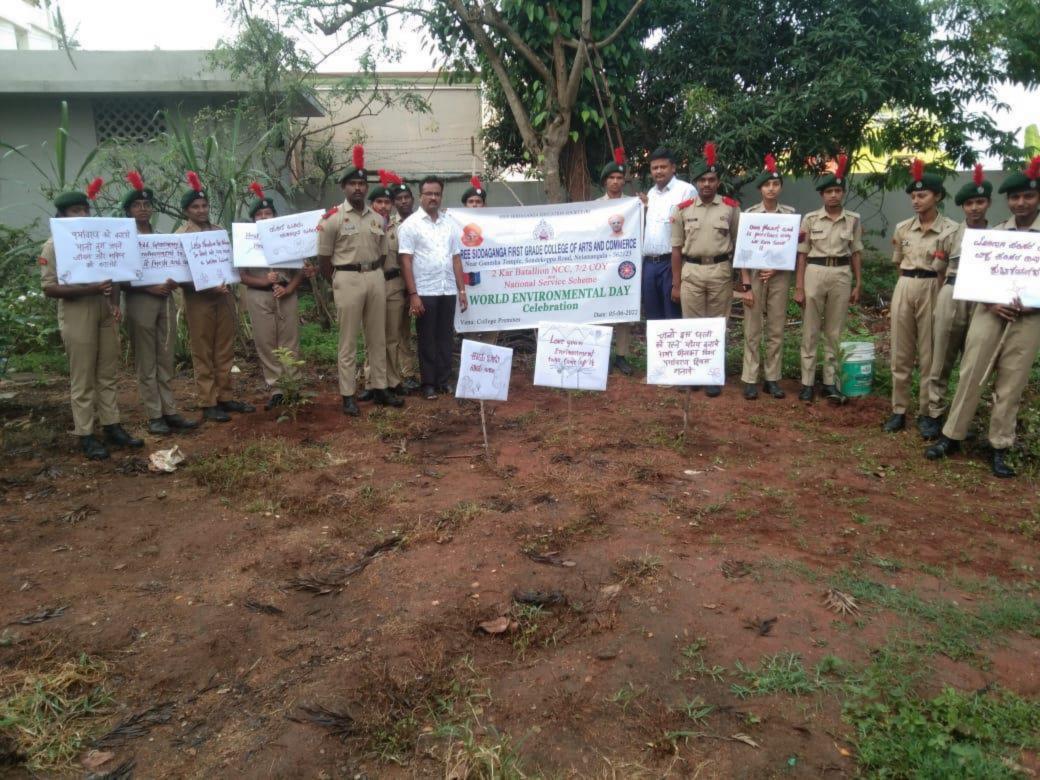

#### WORLD ENVIRONMENT DAY

World Environment day is being celebrated on behalf of the our cadets cleaned our college campus and did plant sapling. In the presence of principal Sree Siddaganga First Grade College of Arts and Commerce, Nelamangala, HOD and Faculties of various department, ANO, 80 cadetas, Ex-senior's.