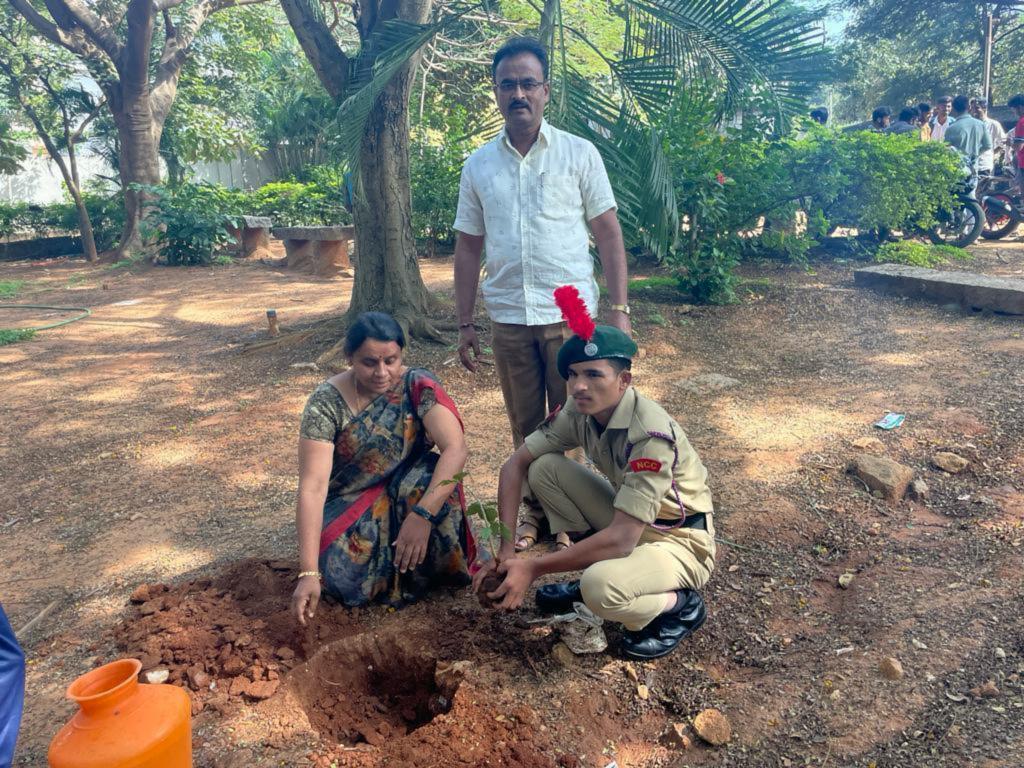

ಶ್ರೀ ಸಿದ್ದಗಂಗಾ ಪ್ರಥಮ ದರ್ಜೆ ಕಲಾ ಮತ್ತು ವಾಣಿಜ್ಯ ಕಾಲೇಜು, ನೆಲಮಂಗಲ

Plantation by students-Preservation of environment through substainable development for future generation