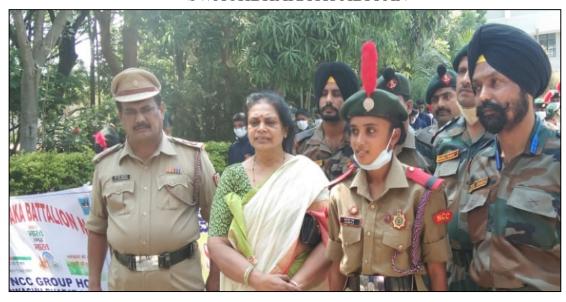

#### WORLD ENVIRONMENT DAY

World Environment day is being celebrated on behalf of the our cadets cleaned our college campus and did plant sapling. In the presence of principal Sree Siddaganga First Grade College of Arts and Commerce, Nelamangala, HOD and Faculties of various department, ANO, 80 cadetas, Ex-senior's.