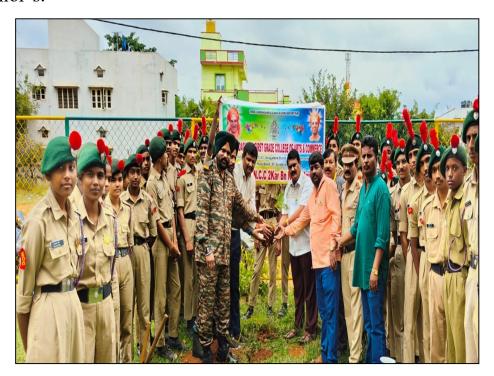

#### WORLD ENVIRONMENT DAY

World Environment day is being celebrated on behalf of the our cadets cleaned our college campus and did plant sapling. In the presence of principal Sree Siddaganga First Grade College of Arts and Commerce, Nelamangala, HOD and Faculties of various department, ANO, 80 cadetas, Ex-senior's.