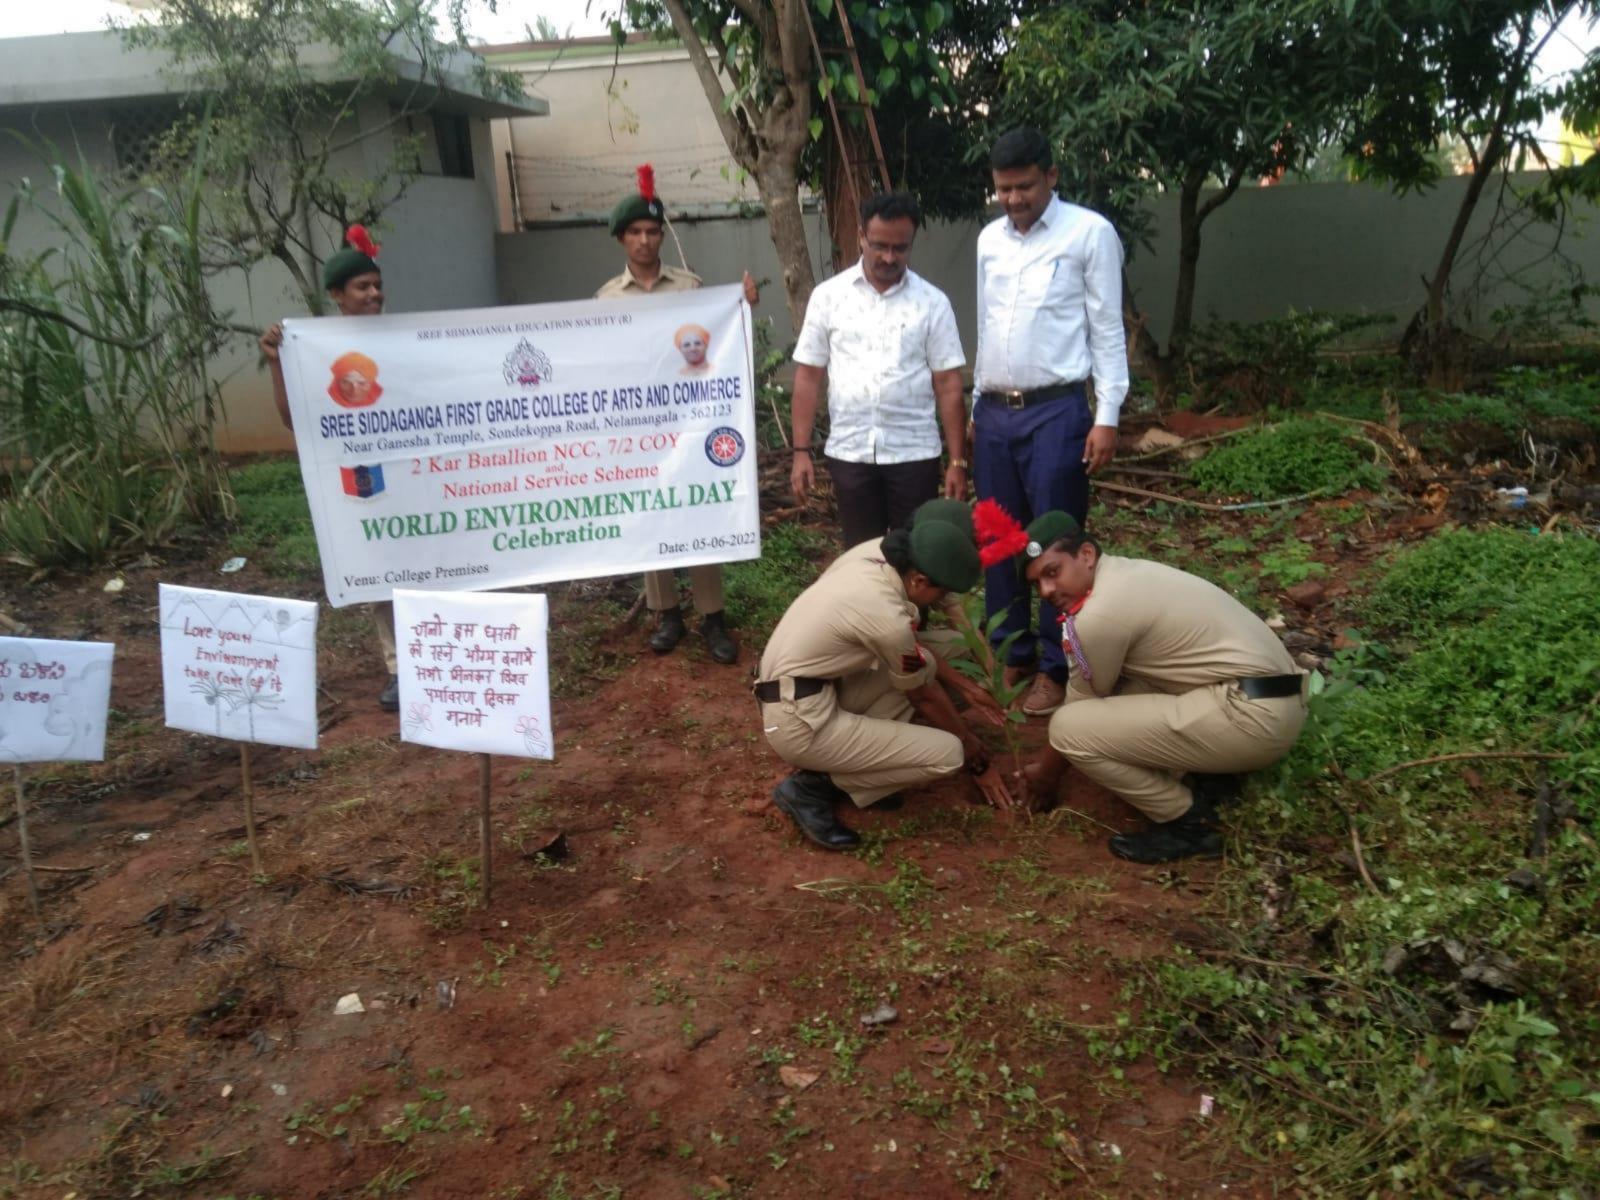

#### WORLD ENVIRONMENT DAY

World Environment day is being celebrated on behalf of the our cadets cleaned our college campus and did plant sapling. In the presence of principal Sree Siddaganga First Grade College of Arts and Commerce, Nelamangala, HOD and Faculties of various department, ANO, 80 cadetas, Ex-senior's.